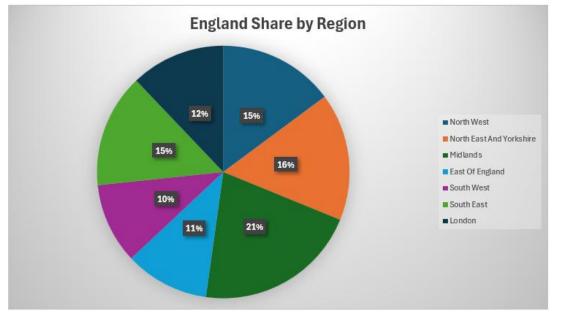

## **National Summary**

| Region                   | Savings - £k |            |       |         | Volumes |            |        |        |         |
|--------------------------|--------------|------------|-------|---------|---------|------------|--------|--------|---------|
|                          | CHC          | Fast Track | 1:1   | Total   | CHC     | Fast Track | 1:1    | MDT    | Total   |
| England                  | 385.6        | 792.4      | 292.7 | 1,470.8 | 39,370  | 26,340     | 10,204 | 28,787 | 104,701 |
| North West               | 57.3         | 124.8      | 36.2  | 218.3   | 5,848   | 4,149      | 1,262  | 4,455  | 15,714  |
| North East And Yorkshire | 65.6         | 131.7      | 43.0  | 240.3   | 6,697   | 4,377      | 1,499  | 4,831  | 17,404  |
| Midlands                 | 79.3         | 164.6      | 65.4  | 309.2   | 8,094   | 5,470      | 2,280  | 5,915  | 21,759  |
| East Of England          | 45.5         | 76.3       | 37.0  | 158.8   | 4,647   | 2,536      | 1,290  | 2,976  | 11,449  |
| South West               | 42.1         | 72.6       | 37.2  | 151.9   | 4,298   | 2,413      | 1,298  | 2,809  | 10,818  |
| South East               | 51.4         | 122.8      | 39.9  | 214.0   | 5,245   | 4,081      | 1,390  | 4,264  | 14,980  |
| London                   | 44.5         | 99.7       | 34.0  | 178.2   | 4,541   | 3,314      | 1,185  | 3,537  | 12,577  |