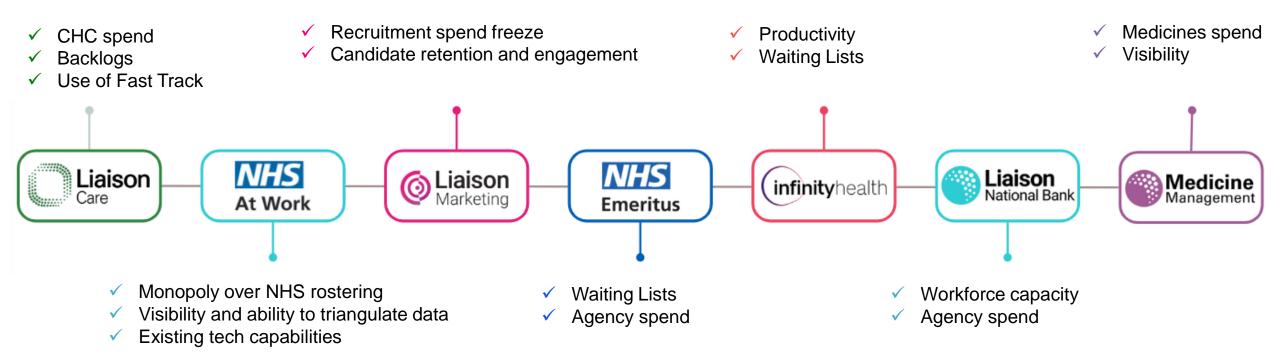

## Your Three Year Savings Opportunity Dashboard

# Over to you

Transforming the health economy

| West Yorkshire Health and Care Partnership ICS |                                    |                                  |                                                        |                  |                                          |                                        |                                                   |                                                       |                                                                |                                            |                                             |                           |             |
|------------------------------------------------|------------------------------------|----------------------------------|--------------------------------------------------------|------------------|------------------------------------------|----------------------------------------|---------------------------------------------------|-------------------------------------------------------|----------------------------------------------------------------|--------------------------------------------|---------------------------------------------|---------------------------|-------------|
|                                                |                                    | Airedale NHS<br>Foundation Trust | Bradford Teaching<br>Hospitals NHS<br>Foundation Trust | Huddersfield NHS | Leeds Teaching<br>Hospitals NHS<br>Trust | Mid Yorkshire<br>Teaching NHS<br>Trust | Bradford District<br>Care NHS<br>Foundation Trust | Leeds and York<br>Partnership NHS<br>Foundation Trust | South West<br>Yorkshire<br>Partnership NHS<br>Foundation Trust | Leeds Community<br>Healthcare NHS<br>Trust | Yorkshire<br>Ambulance<br>Service NHS Trust | NHS West<br>Yorkshire ICB | Grand Total |
| Sustainable Financial<br>Recovery              | Duplicates                         | 59K                              | 59 <b>K</b>                                            | 59K              | 59K                                      |                                        | 59K                                               | 59K                                                   |                                                                |                                            | 59K                                         |                           | 413K        |
|                                                | Statements                         | 63K                              | 63K                                                    | 63K              | 63K                                      |                                        | 63K                                               | 63K                                                   |                                                                |                                            | 63K                                         |                           | 441K        |
|                                                | Non-Pay Analysis & Savings Service | 450K                             | 450K                                                   | 450K             | 450K                                     |                                        | 300K                                              | 300K                                                  | 300K                                                           | 225K                                       |                                             |                           | 2,925K      |
|                                                | Staff Benefits                     |                                  | 1,688K                                                 | 1,621K           | 5,024K                                   | 2,363K                                 | 787K                                              | 780K                                                  | 1,230K                                                         | 810K                                       |                                             |                           | 14,303K     |
|                                                | VATplus Re-reviews                 |                                  |                                                        | 756K             | 1,728K                                   |                                        |                                                   |                                                       |                                                                | 711K                                       |                                             |                           | 3,195K      |
|                                                | CHC Financial Reviews              |                                  |                                                        |                  |                                          |                                        |                                                   |                                                       |                                                                |                                            |                                             |                           |             |
|                                                | Medicine Management                |                                  |                                                        |                  |                                          |                                        |                                                   |                                                       |                                                                |                                            |                                             | 4,122K                    | 4,122K      |
|                                                | ICB Duplicates                     |                                  |                                                        |                  |                                          |                                        |                                                   |                                                       |                                                                |                                            |                                             |                           |             |
|                                                | ICB Statements                     | FTOK                             | 2 2004                                                 | 2.0401/          | 7.22414                                  | 2.2028                                 | 4 2001/                                           | 4 2021/                                               | 4.62014                                                        | 4.74614                                    | 42214                                       | 4 42216                   | 25 2001/    |
|                                                | Total                              | 572K                             | 2,260K                                                 | 2,949K           | 7,324K                                   | 2,363K                                 | 1,209K                                            | 1,202K                                                | 1,530K                                                         | 1,746K                                     | 122K                                        | 4,122K                    | 25,399K     |
| Workforce Productivity<br>and Efficiency       | Grip and Control                   | 391K                             | 652K                                                   | 932K             | 1,573K                                   | 1,242K                                 | 568K                                              | 588K                                                  | 558K                                                           | 212K                                       |                                             |                           | 6,716K      |
|                                                | People Analytics                   | 15K                              | 27K                                                    | 28K              | 86 <b>K</b>                              | 48K                                    | 14K                                               | 14K                                                   | 17K                                                            | 14K                                        |                                             |                           | 263K        |
|                                                | People Planning                    | 729K                             | 1,225K                                                 | 1,510K           | 4,159K                                   | 2,018K                                 | 739 <b>K</b>                                      | 865K                                                  | 1,159K                                                         | 772K                                       |                                             |                           | 13,176K     |
|                                                | Rota & Roster                      | 516K                             | 851K                                                   | 1,177K           | 2,558K                                   | 1,654K                                 | 432K                                              | 535K                                                  | 659 <b>K</b>                                                   | 459K                                       |                                             |                           | 8,841K      |
|                                                | Total                              | 1,649K                           | 2,756K                                                 | 3,646K           | 8,375K                                   | 4,962K                                 | 1,753K                                            | 2,003K                                                | 2,392K                                                         | 1,457K                                     |                                             |                           | 28,995K     |
| CHC Optimisation                               | 121 Funding Assessments            |                                  |                                                        |                  |                                          |                                        |                                                   |                                                       |                                                                |                                            |                                             | 49,024K                   | 49,024K     |
|                                                | CHC 3 and 12 month reviews         |                                  |                                                        |                  |                                          |                                        |                                                   |                                                       |                                                                |                                            |                                             | 19,665K                   | 19,665K     |
|                                                | Fast Track Reviews                 |                                  |                                                        |                  |                                          |                                        |                                                   |                                                       |                                                                |                                            |                                             | 71,957K                   | 71,957K     |
|                                                | Total                              |                                  |                                                        |                  |                                          |                                        |                                                   |                                                       |                                                                |                                            |                                             | 140,646K                  | 140,646K    |
| Clinical Transformation                        | Infinity                           | 15,223K                          | 29,108K                                                | 29,874K          | 85,486 <b>K</b>                          | 38,200K                                | 12,548K                                           | 12,648K                                               | 20,333K                                                        | 12,444K                                    |                                             |                           | 255,864K    |
| Total 3 Years Savings Opportunity              |                                    | 17,444K                          | 34,124K                                                | 36,470K          | 101,186K                                 | 45,525K                                | 15,510K                                           | 15,852K                                               | 24,255K                                                        | 15,647K                                    | 122K                                        | 144,768K                  | 450,903K    |
| Client Non Client                              |                                    | I                                |                                                        | Not in Scope     | I                                        |                                        | I                                                 |                                                       |                                                                |                                            | 1                                           |                           |             |