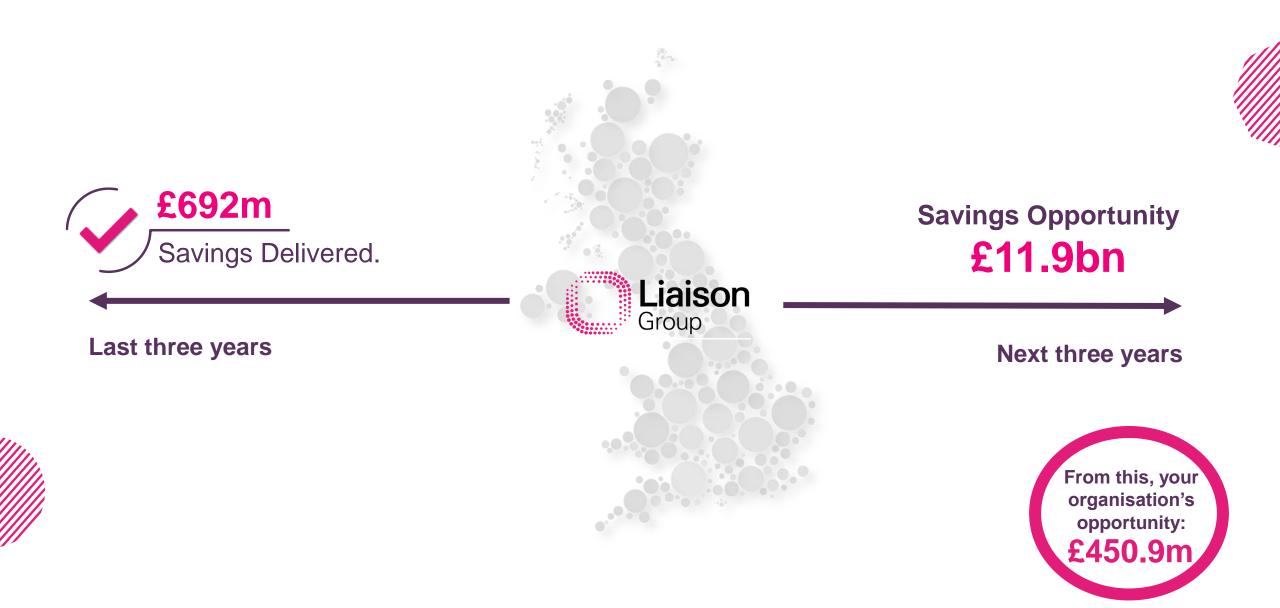

# Delivering transformation across four key areas of the NHS

## Delivering transformation across four key areas of the NHS

- · Poor patient flow and productivity
- Need for true hospital at home solution
- · Increased demand from patients without bed space in hospital