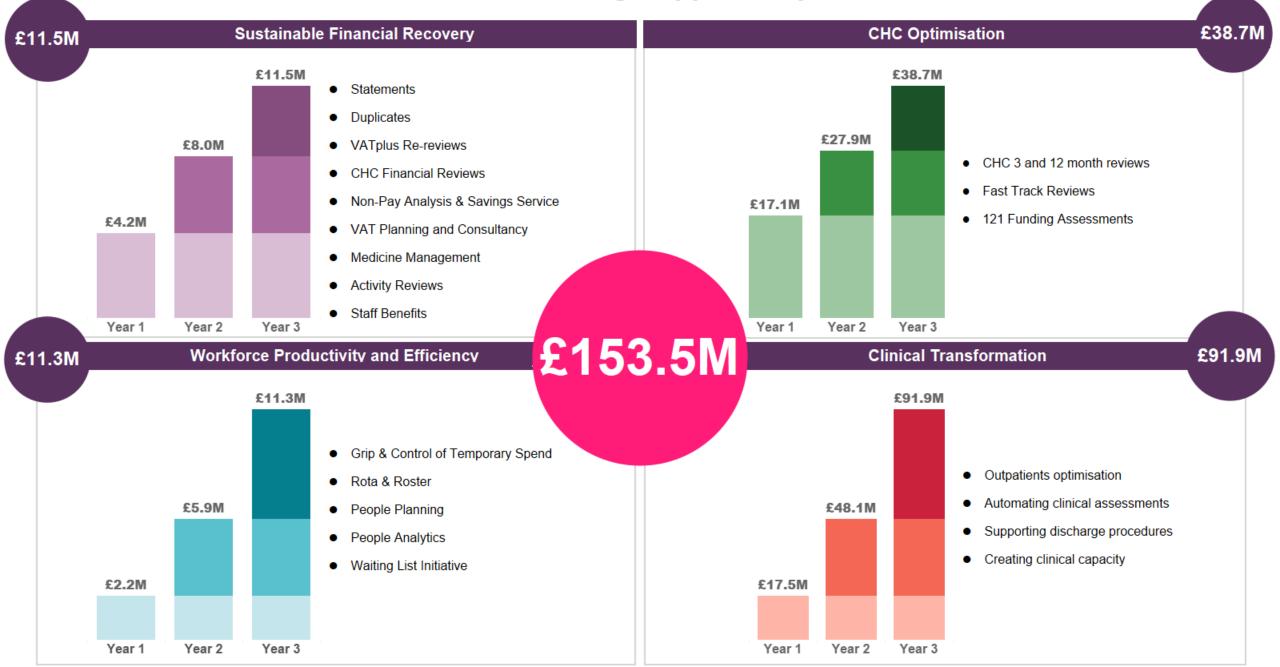

## Your Three Year Savings Opportunity Dashboard

# Over to you

Transforming the health economy

| Surrey Heartlands Health and Care Partnership ICS |                                    |                                            |                                      |                                         |                                                      |                                                 |                           |             |
|---------------------------------------------------|------------------------------------|--------------------------------------------|--------------------------------------|-----------------------------------------|------------------------------------------------------|-------------------------------------------------|---------------------------|-------------|
|                                                   |                                    | Ashford & St Peter's Hospital<br>NHS Trust | Royal Surrey NHS Foundation<br>Trust | Surrey & Sussex Healthcare<br>NHS Trust | Surrey & Borders Partnership<br>NHS Foundation Trust | South East Coast Ambulance<br>Service NHS Trust | NHS Surrey Heartlands ICB | Grand Total |
| Sustainable Financial<br>Recovery                 | Duplicates                         | 59K                                        | 59K                                  | 59K                                     | 59K                                                  | 59K                                             |                           | 295K        |
|                                                   | Statements                         | 63K                                        | 63K                                  | 63K                                     | 63K                                                  | 63K                                             |                           | 315K        |
|                                                   | Non-Pay Analysis & Savings Service | 450K                                       | 450K                                 | 450K                                    | 300K                                                 | 225K                                            |                           | 1,875K      |
|                                                   | Staff Benefits                     | 1,170K                                     | 1,238K                               | 1,214K                                  | 798K                                                 | 1,166K                                          |                           | 5,586K      |
|                                                   | VATplus Re-reviews                 | 675K                                       | 711K                                 |                                         | 258K                                                 | 675K                                            |                           | 2,319K      |
|                                                   | CHC Financial Reviews              |                                            |                                      |                                         |                                                      |                                                 |                           |             |
|                                                   | Medicine Management                |                                            |                                      |                                         |                                                      |                                                 | 1,148K                    | 1,148K      |
|                                                   | ICB Duplicates                     |                                            |                                      |                                         |                                                      |                                                 |                           |             |
|                                                   | ICB Statements                     |                                            |                                      |                                         |                                                      |                                                 |                           |             |
|                                                   | Total                              | 2,417K                                     | 2,521K                               | 1,786K                                  | 1,478K                                               | 2,188K                                          | 1,148K                    | 11,538K     |
| and Efficiency                                    | Grip and Control                   | 932K                                       | 809K                                 | 1,308K                                  | 1,306K                                               |                                                 |                           | 4,355K      |
|                                                   | People Analytics                   | 15K                                        | 14K                                  | 14K                                     | 12K                                                  |                                                 |                           | 55 <b>K</b> |
|                                                   | People Planning                    | 970K                                       | 1,002K                               | 913K                                    | 874K                                                 |                                                 |                           | 3,758K      |
|                                                   | Rota & Roster                      | 809K                                       | 958K                                 | 864K                                    | 513K                                                 |                                                 |                           | 3,144K      |
|                                                   | Total                              | 2,725K                                     | 2,782K                               | 3,099K                                  | 2,705K                                               |                                                 |                           | 11,311K     |
|                                                   | 121 Funding Assessments            |                                            |                                      |                                         |                                                      |                                                 | 11,624K                   | 11,624K     |
|                                                   | CHC 3 and 12 month reviews         |                                            |                                      |                                         |                                                      |                                                 | 4,663K                    | 4,663K      |
|                                                   | Fast Track Reviews                 |                                            |                                      |                                         |                                                      |                                                 | 22,435K                   | 22,435K     |
|                                                   | Total                              |                                            |                                      |                                         |                                                      |                                                 | 38,721K                   | 38,721K     |
| Clinical Transformation                           | Infinity                           | 23,943K                                    | 27,802K                              | 25,836K                                 | 14,315K                                              |                                                 |                           | 91,895K     |
| Total 3 Years Savings Opportunity                 |                                    | 29,086K                                    | 33,105K                              | 30,720K                                 | 18,497K                                              | 2,188K                                          | 39,870K                   | 153,466K    |
| Client                                            | Non Client                         |                                            | Not in Scope                         |                                         |                                                      |                                                 |                           |             |