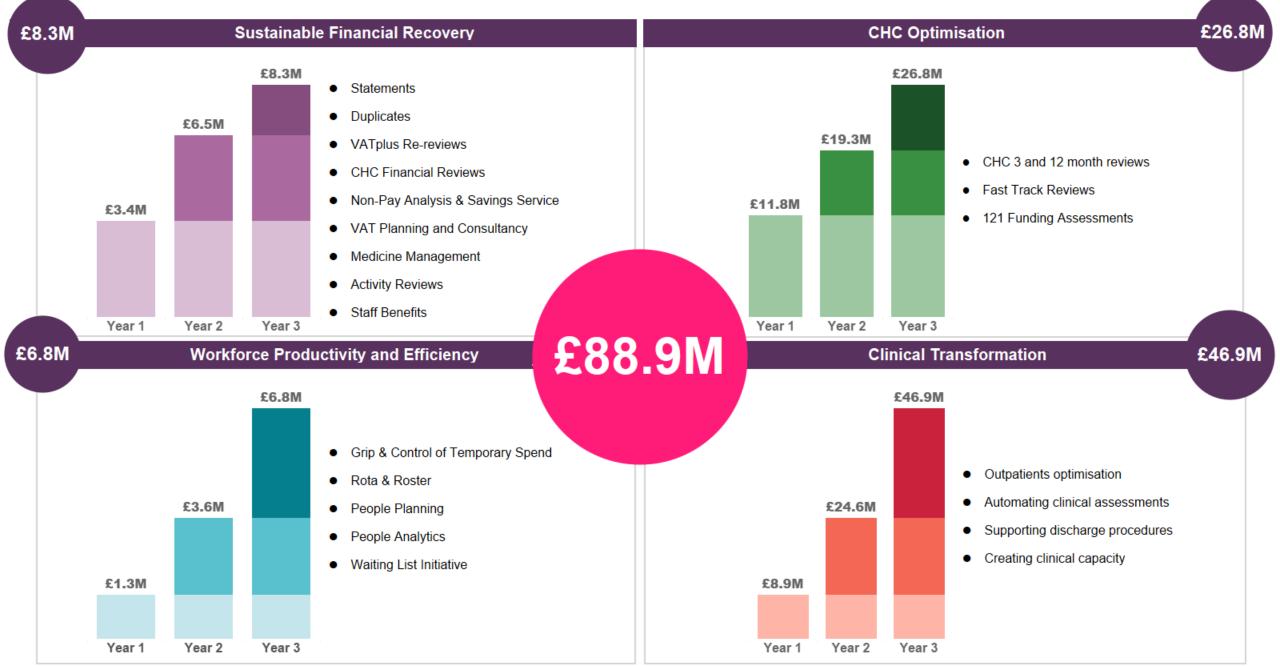

## Your Three Year Savings Opportunity Dashboard

# Over to you

Transforming the health economy

| Shropshire, Telford and Wrekin ICS       |                                    |                                                                        |                                         |                                         |                                          |             |
|------------------------------------------|------------------------------------|------------------------------------------------------------------------|-----------------------------------------|-----------------------------------------|------------------------------------------|-------------|
|                                          |                                    | Robert Jones & Agnes Hunt Orthopaedic<br>Hospital NHS Foundation Trust | Shrewsbury & Telford Hospital NHS Trust | t Shropshire Community Health NHS Trust | t NHS Shropshire, Telford And Wrekin ICB | Grand Total |
|                                          | Duplicates                         | 59K                                                                    | 59K                                     | 59K                                     |                                          | 177K        |
| Recovery                                 | Statements                         | 63K                                                                    | 63K                                     | 63K                                     |                                          | 189K        |
|                                          | Non-Pay Analysis & Savings Service |                                                                        | 450K                                    | 225K                                    |                                          | 1,125K      |
|                                          | Staff Benefits                     | 429K                                                                   | 1,879K                                  | 459K                                    |                                          | 2,767K      |
|                                          | VATplus Re-reviews                 |                                                                        | 711K                                    | 258K                                    |                                          | 969K        |
|                                          | CHC Financial Reviews              |                                                                        |                                         |                                         | 158K                                     | 158K        |
|                                          | Medicine Management                |                                                                        |                                         |                                         | 2,810K                                   | 2,810K      |
|                                          | ICB Duplicates                     |                                                                        |                                         |                                         | 63 <b>K</b>                              | 63K         |
|                                          | ICB Statements                     |                                                                        |                                         |                                         | 74K                                      | 74K         |
|                                          | Total                              | 1,001K                                                                 | 3,162K                                  | 1,064K                                  | 3,104K                                   | 8,330K      |
| Workforce Productivity<br>and Efficiency | Grip and Control                   | 237K                                                                   | 2,285K                                  | 219K                                    |                                          | 2,740K      |
| and Enciency                             | People Analytics                   | 6К                                                                     | 34К                                     | 5К                                      |                                          | 45K         |
| ļ                                        | People Planning                    | 309 <b>K</b>                                                           | 1,641K                                  | 313 <b>K</b>                            |                                          | 2,263K      |
|                                          | Rota & Roster                      | 291K                                                                   | 1,295K                                  | 198K                                    |                                          | 1,784K      |
|                                          | Total                              | 843K                                                                   | 5,254K                                  | 735K                                    |                                          | 6,832K      |
| CHC Optimisation                         | 121 Funding Assessments            |                                                                        |                                         |                                         | 7,020K                                   | 7,020K      |
| Γ                                        | CHC 3 and 12 month reviews         |                                                                        |                                         |                                         | 2,816K                                   | 2,816K      |
|                                          | Fast Track Reviews                 |                                                                        |                                         |                                         | 16,963K                                  | 16,963K     |
|                                          | Total                              |                                                                        |                                         |                                         | 26,799K                                  | 26,799K     |
| Clinical Transformation                  | Infinity                           | 6,738K                                                                 | 32,671K                                 | 7,519K                                  |                                          | 46,928K     |
| Total 3 Years Savings Opportunity        |                                    | 8,582K                                                                 | 41,088K                                 | 9,317K                                  | 29,902K                                  | 88,889K     |
| Client                                   | Non Client                         | Not in                                                                 | n Scope                                 | `                                       |                                          |             |