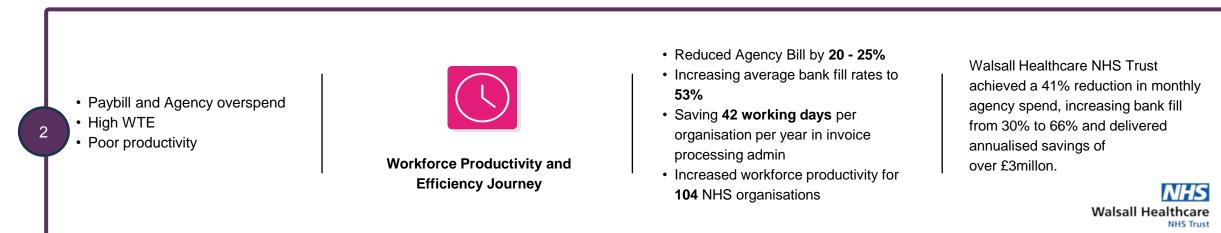

# Delivering transformation across four key areas of the NHS

## Delivering transformation across four key areas of the NHS

- · Poor patient flow and productivity
- Need for true hospital at home solution
- · Increased demand from patients without bed space in hospital