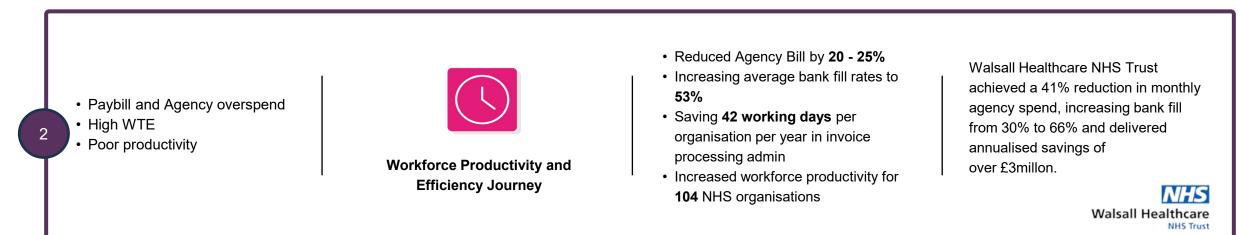

## Delivering transformation across four key areas of the NHS

## Delivering transformation across four key areas of the NHS

- Poor patient flow and productivity
- Need for true hospital at home solution
- Increased demand from patients without bed space in hospital