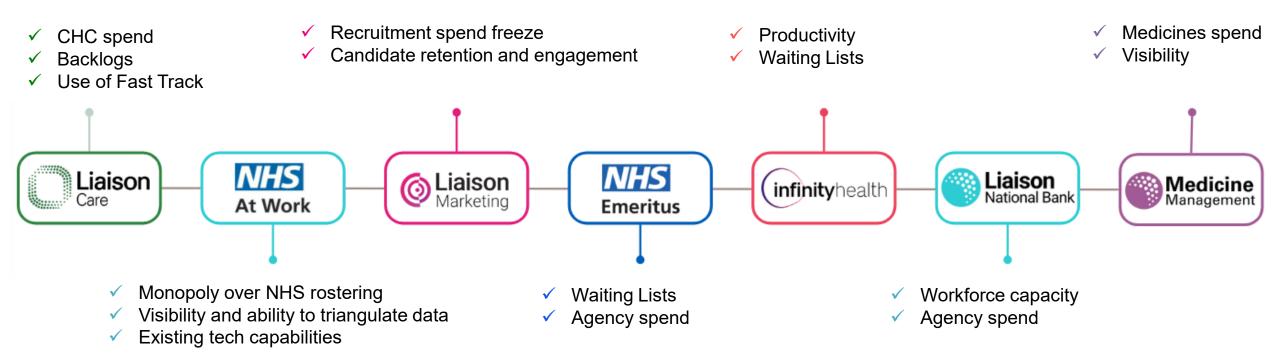

## Your Three Year Savings Opportunity Dashboard

# Over to you

Transforming the health economy

| One Devon ICS                            |                                    |                                        |                                                |                                                              |                                              |                                            |                                |               |             |
|------------------------------------------|------------------------------------|----------------------------------------|------------------------------------------------|--------------------------------------------------------------|----------------------------------------------|--------------------------------------------|--------------------------------|---------------|-------------|
|                                          |                                    | Northern Devon Healthcare<br>NHS Trust | Royal Devon and Exeter<br>NHS Foundation Trust | Royal Devon University<br>Healthcare NHS<br>Foundation Trust | Torbay & South Devon<br>NHS Foundation Trust | University Hospitals<br>Plymouth NHS Trust | Devon Partnership NHS<br>Trust | NHS Devon ICB | Grand Total |
| Sustainable Financial<br>Recovery        | Duplicates                         | 59K                                    | 59K                                            | 59K                                                          |                                              | 59K                                        |                                |               | 236K        |
|                                          | Statements                         | 63K                                    | 63K                                            | 63K                                                          |                                              | 63K                                        |                                |               | 252K        |
|                                          | Non-Pay Analysis & Savings Service | 450K                                   | 450K                                           | 450K                                                         | 450K                                         | 450K                                       | 300K                           |               | 2,550K      |
|                                          | Staff Benefits                     |                                        |                                                |                                                              | 1,771K                                       | 2,613K                                     | 920K                           |               | 5,304K      |
|                                          | VATplus Re-reviews                 | 258K                                   | 258K                                           | 258K                                                         |                                              | 1,452K                                     |                                |               | 2,226K      |
|                                          | CHC Financial Reviews              |                                        |                                                |                                                              |                                              |                                            |                                | 158K          | 158K        |
|                                          | Medicine Management                |                                        |                                                |                                                              |                                              |                                            |                                | 1,352K        | 1,352K      |
|                                          | ICB Duplicates                     |                                        |                                                |                                                              |                                              |                                            |                                | 63K           | 63K         |
|                                          | ICB Statements                     |                                        |                                                |                                                              |                                              |                                            |                                | 74K           | 74K         |
|                                          | Total                              | 830K                                   | 830K                                           | 830K                                                         | 2,221K                                       | 4,637K                                     | 1,220K                         | 1,646K        | 12,214K     |
| Workforce Productivity<br>and Efficiency | Grip and Control                   |                                        |                                                | 1,324K                                                       | 758K                                         | 570K                                       | 512K                           |               | 3,164K      |
|                                          | People Analytics                   |                                        |                                                | 51K                                                          | 28K                                          | 51K                                        | 19K                            |               | 149K        |
|                                          | People Planning                    |                                        |                                                | 2,507K                                                       | 1,424K                                       | 2,133K                                     | 980K                           |               | 7,044K      |
|                                          | Rota & Roster                      |                                        |                                                | 1,728K                                                       | 1,000K                                       | 1,388K                                     | 599K                           |               | 4,715K      |
|                                          | Total                              |                                        |                                                | 5,610K                                                       | 3,211K                                       | 4,141K                                     | 2,110K                         |               | 15,072K     |
| CHC Optimisation                         | 121 Funding Assessments            |                                        |                                                |                                                              |                                              |                                            |                                | 22,992K       | 22,992K     |
|                                          | CHC 3 and 12 month reviews         |                                        |                                                |                                                              |                                              |                                            |                                |               |             |
|                                          | Fast Track Reviews                 |                                        |                                                |                                                              |                                              |                                            |                                |               |             |
|                                          | Total                              |                                        |                                                |                                                              |                                              |                                            |                                | 22,992K       | 22,992K     |
| Clinical Transformation                  | Infinity                           | 0 <b>K</b>                             |                                                | 53,765K                                                      | 27,891K                                      | 44,761K                                    | 14,273K                        |               | 140,690K    |
| Total 3 Years Savings Opportunity        |                                    | 830K                                   | 830K                                           | 60,204K                                                      | 33,322K                                      | 53,539K                                    | 17,604K                        | 24,638K       | 190,967K    |
| Client Non Client                        |                                    |                                        | Not in Scope                                   | 1                                                            | Total                                        |                                            | 1                              |               |             |