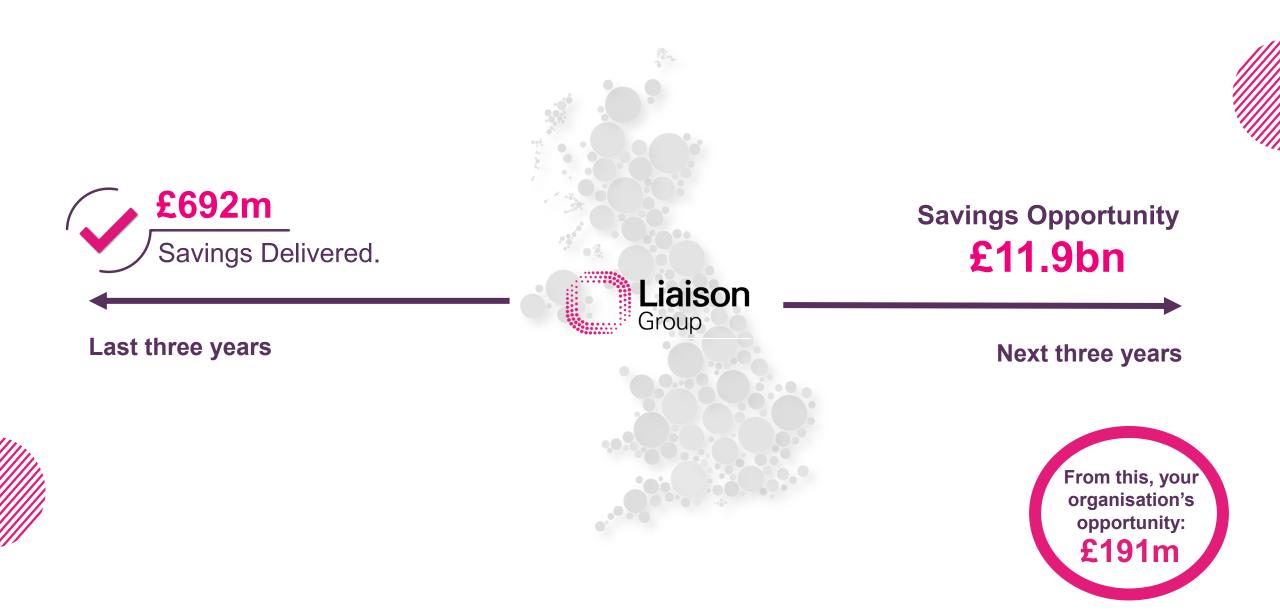

## Delivering transformation across four key areas of the NHS

## Delivering transformation across four key areas of the NHS

- Poor patient flow and productivity
- Need for true hospital at home solution
- Increased demand from patients without bed space in hospital