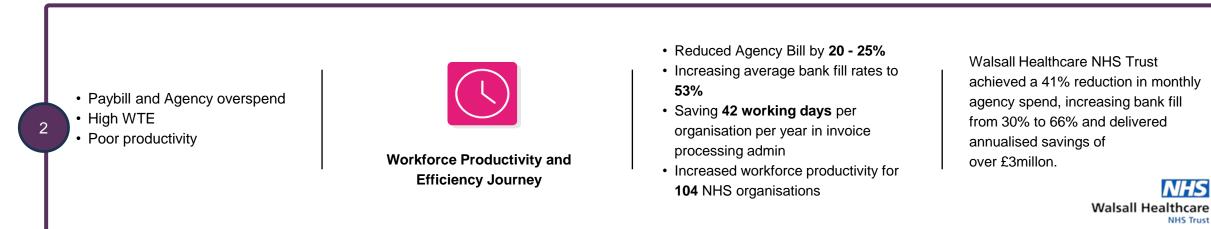

# Delivering transformation across four key areas of the NHS

- · Poor patient flow and productivity
- Need for true hospital at home solution
- · Increased demand from patients without bed space in hospital

**Clinical Transformation** Approach

- Discharging patients 5 days sooner with over £5m costs saved
- 43% capacity increase
- Saves **20,000 bed days** in a year
- 100 patients at any one time in hospital at home
- Own bed is best bed

"It has helped us to manage our caseload safely and efficiently and support more patients to recover in their own home. This helps to free up beds for patients who need to receive treatment in hospital."

London North West **University Healthcare** NHS Trust