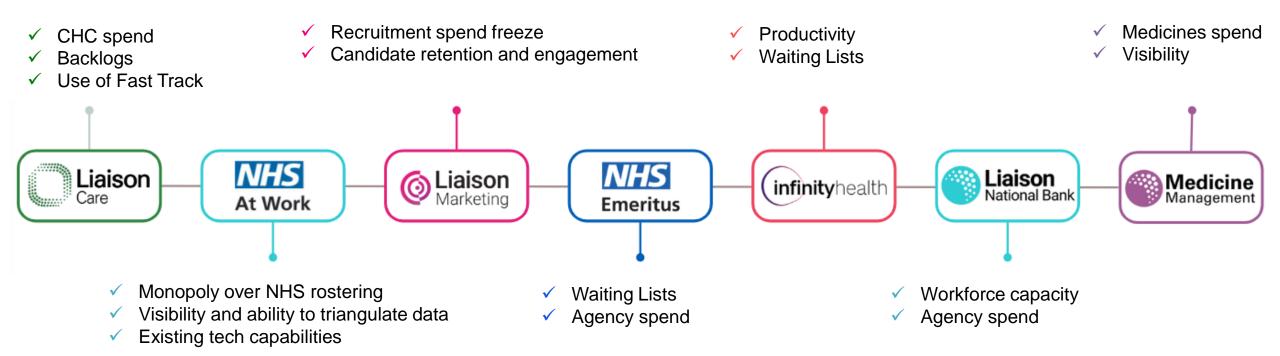

# Delivering transformation across four key areas of the NHS

# Delivering transformation across four key areas of the NHS

- · Poor patient flow and productivity
- Need for true hospital at home solution
- · Increased demand from patients without bed space in hospital