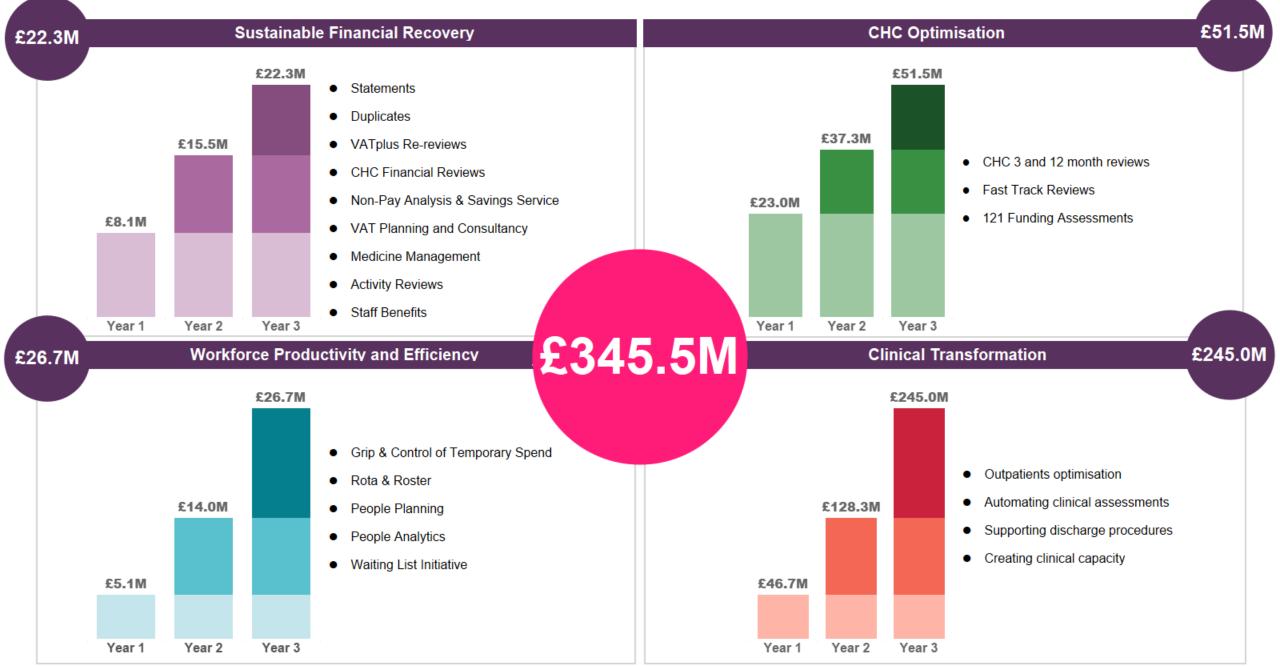

## Your Three Year Savings Opportunity Dashboard

# Over to you

Transforming the health economy

| North Central London ICS                 |                                    |                                                              |                                                    |                                                     |                                              |                                                        |                                                                   |                                 |                                               |                                               |                                                |                                    |             |
|------------------------------------------|------------------------------------|--------------------------------------------------------------|----------------------------------------------------|-----------------------------------------------------|----------------------------------------------|--------------------------------------------------------|-------------------------------------------------------------------|---------------------------------|-----------------------------------------------|-----------------------------------------------|------------------------------------------------|------------------------------------|-------------|
|                                          |                                    | Great Ormond<br>Street Hospital for<br>Children NHS<br>Trust | Moorfields Eye<br>Hospital NHS<br>Foundation Trust | North Middlesex<br>University Hospital<br>NHS Trust | Royal Free<br>London NHS<br>Foundation Trust | Royal National<br>Orthopaedic<br>Hospital NHS<br>Trust | University College<br>London Hospitals<br>NHS Foundation<br>Trust | Whittington Health<br>NHS Trust | North London<br>NHS Foundation<br>Trust - BEH | North London<br>NHS Foundation<br>Trust - C&I | Tavistock &<br>Portman NHS<br>Foundation Trust | NHS North<br>Central London<br>ICB | Grand Total |
| Sustainable Financial<br>Recovery        | Duplicates                         | 59K                                                          | 59K                                                |                                                     | 59K                                          | 59K                                                    | 59K                                                               | 59K                             | 59K                                           | 59K                                           | 59K                                            |                                    | 531K        |
|                                          | Statements                         | 63K                                                          | 63K                                                |                                                     | 63 <b>K</b>                                  | 63K                                                    | 63K                                                               | 63K                             | 63K                                           | 63K                                           | 63K                                            |                                    | 567K        |
|                                          | Non-Pay Analysis & Savings Service | 450K                                                         | 450K                                               | 450K                                                | 450K                                         | 450K                                                   | 450K                                                              | 450K                            | 300K                                          | 300K                                          | 300K                                           |                                    | 4,050K      |
|                                          | Staff Benefits                     | 1,415K                                                       | 624K                                               | 1,211K                                              | 2,858K                                       | 418K                                                   | 2,671K                                                            |                                 | 785K                                          | 605K                                          | 183K                                           |                                    | 10,771K     |
|                                          | VATplus Re-reviews                 |                                                              | 138K                                               | 1,728K                                              | 675K                                         | 258K                                                   |                                                                   | 258K                            | 258K                                          | 711K                                          |                                                | 258K                               | 4,284K      |
|                                          | CHC Financial Reviews              |                                                              |                                                    |                                                     |                                              |                                                        |                                                                   |                                 |                                               |                                               |                                                |                                    |             |
|                                          | Medicine Management                |                                                              |                                                    |                                                     |                                              |                                                        |                                                                   |                                 |                                               |                                               |                                                | 2,065K                             | 2,065K      |
|                                          | ICB Duplicates                     |                                                              |                                                    |                                                     |                                              |                                                        |                                                                   |                                 |                                               |                                               |                                                |                                    |             |
|                                          | ICB Statements                     |                                                              |                                                    |                                                     |                                              |                                                        |                                                                   |                                 |                                               |                                               |                                                |                                    |             |
|                                          | Total                              | 1,987K                                                       | 1,334K                                             | 3,389K                                              | 4,105K                                       | 1,248K                                                 | 3,243K                                                            | 830K                            | 1,465K                                        | 1,738K                                        | 605K                                           | 2,323K                             | 22,268K     |
| Workforce Productivity<br>and Efficiency | Grip and Control                   | 371K                                                         | 480K                                               | 780K                                                | 1,728K                                       | 143K                                                   | 943K                                                              | 1,032K                          | 1,261K                                        | 418K                                          | 150K                                           |                                    | 7,306K      |
|                                          | People Analytics                   | 21K                                                          | 10K                                                | 17K                                                 | 39K                                          | 4K                                                     | 53K                                                               | 26K                             | 14K                                           | 4K                                            | 3K                                             |                                    | 190K        |
|                                          | People Planning                    | 1,303K                                                       | 536 <b>K</b>                                       | 943K                                                | 2,333K                                       | 247K                                                   | 2,537K                                                            | 1,33 <b>2K</b>                  | 958K                                          | 492K                                          | 364K                                           |                                    | 11,045K     |
|                                          | Rota & Roster                      | 904K                                                         | 476K                                               | 1,001K                                              | 1,580K                                       | 187K                                                   | 1,856K                                                            | 921K                            | 800K                                          | 272K                                          | 204K                                           |                                    | 8,201K      |
|                                          | Total                              | 2,599K                                                       | 1,501K                                             | 2,741K                                              | 5,680K                                       | 581K                                                   | 5,389K                                                            | 3,311K                          | 3,034K                                        | 1,186K                                        | 721K                                           |                                    | 26,742K     |
| CHC Optimisation                         | 121 Funding Assessments            |                                                              |                                                    |                                                     |                                              |                                                        |                                                                   |                                 |                                               |                                               |                                                | 18,643K                            | 18,643K     |
|                                          | CHC 3 and 12 month reviews         |                                                              |                                                    |                                                     |                                              |                                                        |                                                                   |                                 |                                               |                                               |                                                | 7,478K                             | 7,478K      |
|                                          | Fast Track Reviews                 |                                                              |                                                    |                                                     |                                              |                                                        |                                                                   |                                 |                                               |                                               |                                                | 25,376K                            | 25,376K     |
|                                          | Total                              |                                                              |                                                    |                                                     |                                              |                                                        |                                                                   |                                 |                                               |                                               |                                                | 51,498K                            | 51,498K     |
|                                          |                                    |                                                              |                                                    |                                                     |                                              |                                                        |                                                                   |                                 |                                               |                                               |                                                |                                    |             |
| Clinical Transformation                  | Infinity                           | 28,171K                                                      | 10,940K                                            | 26,150K                                             | 58,953K                                      | 7,904K                                                 | 60,808K                                                           | 24,466K                         | 16,401K                                       | 8,565 <b>K</b>                                | 2,657K                                         |                                    | 245,014K    |
| Total 3 Years Savings Opportunity        |                                    | 32,757K                                                      | 13,775K                                            | 32,280K                                             | 68,738K                                      | 9,733K                                                 | 69, <b>441K</b>                                                   | 28,606K                         | 20,900K                                       | 11,489K                                       | 3,983K                                         | 53,821K                            | 345,522K    |
| Client Non Client                        |                                    |                                                              | [                                                  | Not in Scope                                        |                                              |                                                        |                                                                   |                                 |                                               |                                               |                                                |                                    |             |