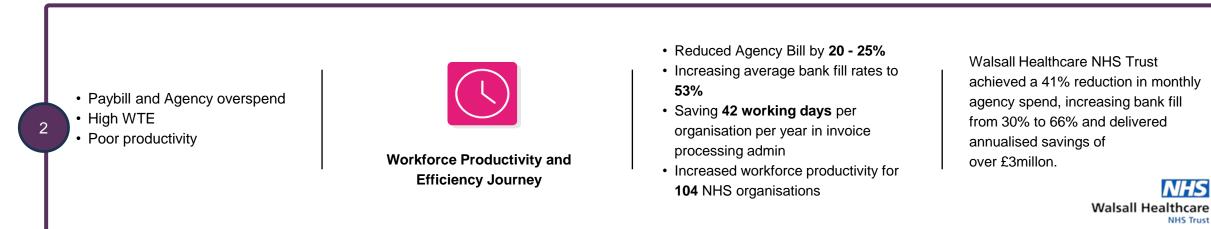

## Delivering transformation across four key areas of the NHS

- · Poor patient flow and productivity
- Need for true hospital at home solution
- · Increased demand from patients without bed space in hospital

**Clinical Transformation** Approach

- Discharging patients 5 days sooner with over £5m costs saved
- 43% capacity increase
- Saves **20,000 bed days** in a year
- 100 patients at any one time in hospital at home
- Own bed is best bed

"It has helped us to manage our caseload safely and efficiently and support more patients to recover in their own home. This helps to free up beds for patients who need to receive treatment in hospital."

London North West **University Healthcare** NHS Trust