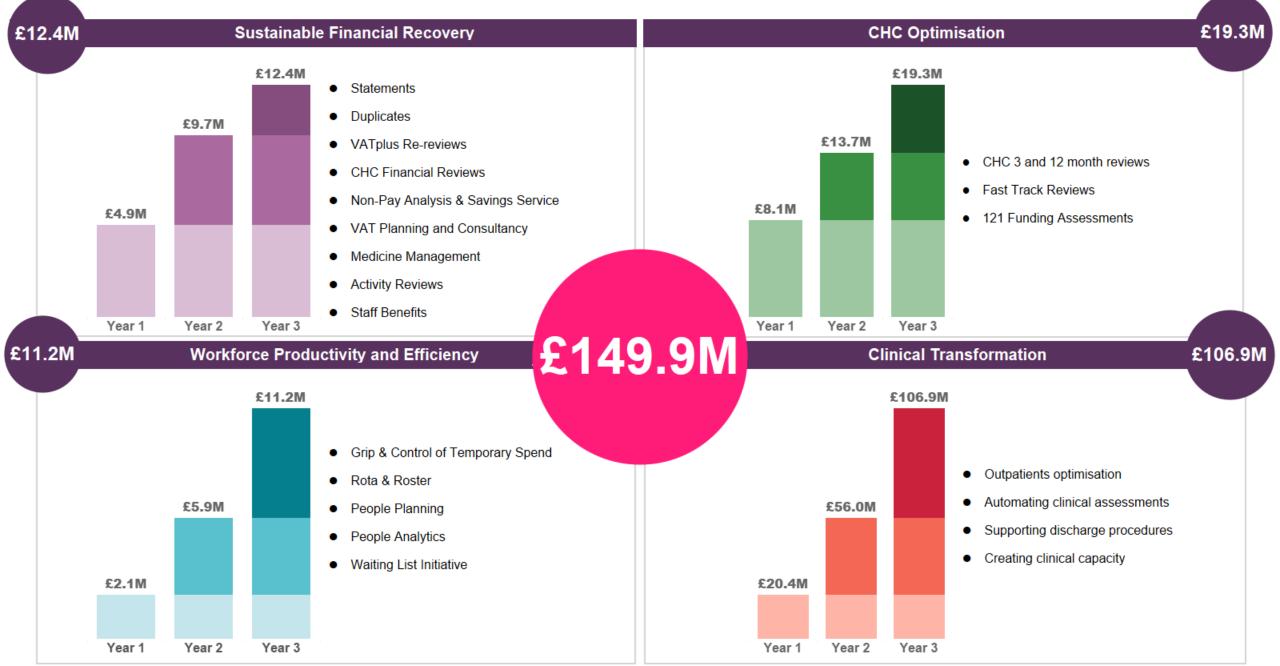

## Your Three Year Savings Opportunity Dashboard

# Over to you

Transforming the health economy

| Norfolk and Waveney ICS                  |                                    |                                                             |                                                                   |                                                   |                                             |                                                |                                |             |
|------------------------------------------|------------------------------------|-------------------------------------------------------------|-------------------------------------------------------------------|---------------------------------------------------|---------------------------------------------|------------------------------------------------|--------------------------------|-------------|
|                                          |                                    | James Paget University<br>Hospitals NHS Foundation<br>Trust | Norfolk & Norwich University<br>Hospitals NHS Foundation<br>Trust | Queen Elizabeth Hospital<br>King's Lynn NHS Trust | Norfolk and Suffolk NHS<br>Foundation Trust | Norfolk Community Health<br>and Care NHS Trust | NHS Norfolk And Waveney<br>ICB | Grand Total |
| Sustainable Financial<br>Recovery        | Duplicates                         |                                                             |                                                                   |                                                   |                                             |                                                |                                |             |
|                                          | Statements                         | 63K                                                         |                                                                   |                                                   |                                             |                                                |                                | 63K         |
|                                          | Non-Pay Analysis & Savings Service | 450K                                                        | 450K                                                              | 450K                                              | 300K                                        | 225K                                           |                                | 1,875K      |
|                                          | Staff Benefits                     | 1,019K                                                      | 2,303K                                                            | 978K                                              | 1,239K                                      | 626K                                           |                                | 6,164K      |
|                                          | VATplus Re-reviews                 |                                                             |                                                                   |                                                   |                                             |                                                |                                |             |
|                                          | CHC Financial Reviews              |                                                             |                                                                   |                                                   |                                             |                                                | 158K                           | 158K        |
|                                          | Medicine Management                |                                                             |                                                                   |                                                   |                                             |                                                | 4,146K                         | 4,146K      |
|                                          | ICB Duplicates                     |                                                             |                                                                   |                                                   |                                             |                                                |                                |             |
|                                          | ICB Statements                     | 4 53014                                                     | 0.7601/                                                           | 4 40014                                           | 4 52014                                     | 0541/                                          | 4 2021                         | 40 40514    |
|                                          | Total                              | 1,532K                                                      | 2,753K                                                            | 1,428K                                            | 1,539K                                      | 851K                                           | 4,303K                         | 12,405K     |
| Workforce Productivity<br>and Efficiency | Grip and Control                   | 531K                                                        | 1,217K                                                            | 932K                                              | 644K                                        | 128K                                           |                                | 3,452K      |
|                                          | People Analytics                   | 17K                                                         | 34K                                                               | 16K                                               | 11K                                         | 5K                                             |                                | 83K         |
|                                          | People Planning                    | 779K                                                        | 1,931K                                                            | 717K                                              | 714K                                        | 329K                                           |                                | 4,470K      |
|                                          | Rota & Roster                      | 544K                                                        | 1,457K                                                            | 615K                                              | 363 <b>K</b>                                | 223K                                           |                                | 3,202K      |
|                                          | Total                              | 1,872K                                                      | 4,640K                                                            | 2,280K                                            | 1,731K                                      | 685 <b>K</b>                                   |                                | 11,207K     |
| CHC Optimisation                         | 121 Funding Assessments            |                                                             |                                                                   |                                                   |                                             |                                                | 19,325K                        | 19,325K     |
|                                          | CHC 3 and 12 month reviews         |                                                             |                                                                   |                                                   |                                             |                                                |                                |             |
|                                          | Fast Track Reviews                 |                                                             |                                                                   |                                                   |                                             |                                                |                                |             |
|                                          | Total                              |                                                             |                                                                   |                                                   |                                             |                                                | 19,325K                        | 19,325K     |
| Clinical Transformation                  | Infinity                           | 16,578K                                                     | 45,447K                                                           | 17,776K                                           | 18,158K                                     | 8,971K                                         |                                | 106,931K    |
| Total 3 Years Savings Opportunity        |                                    | 19,982K                                                     | 52,840K                                                           | 21,484K                                           | 21,428K                                     | 10,507K                                        | 23,629K                        | 149,869K    |
| Client                                   | Non Client                         |                                                             | Not in Scope                                                      | 1                                                 |                                             |                                                | ·                              |             |