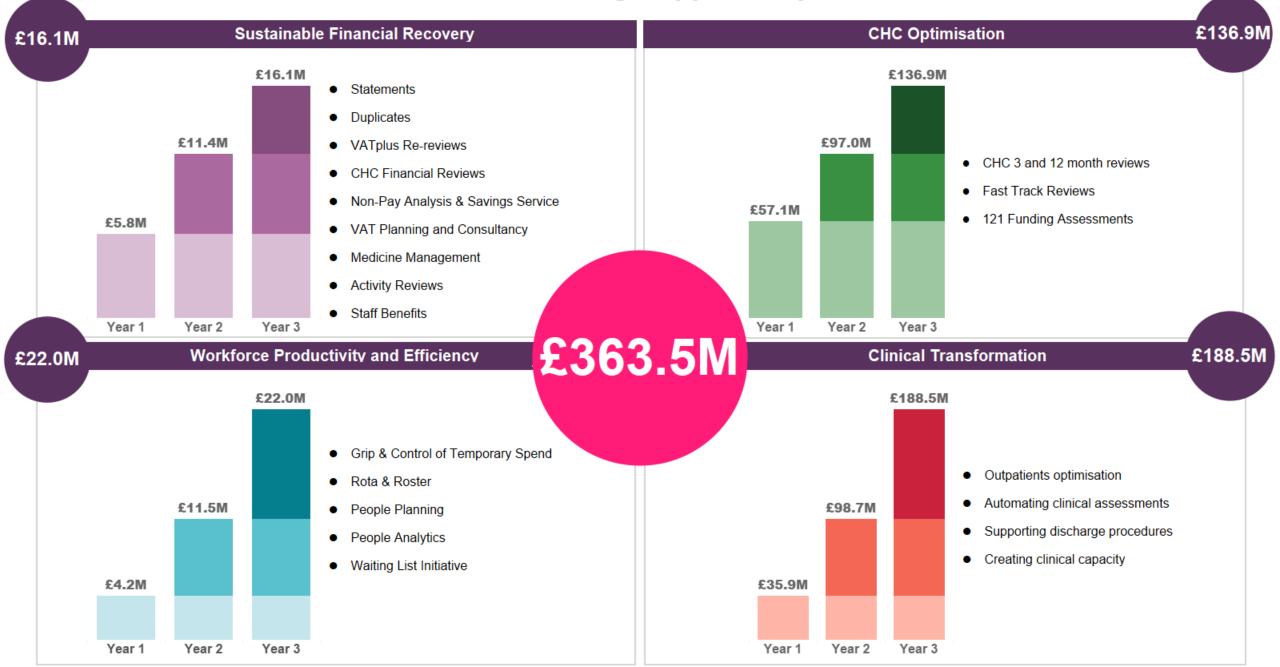

## Your Three Year Savings Opportunity Dashboard

# Over to you

Transforming the health economy

| Lancashire and South Cumbria ICS         |                                    |                                                         |                                        |                                                          |                                                                  |                                                         |                                           |                                         |                |
|------------------------------------------|------------------------------------|---------------------------------------------------------|----------------------------------------|----------------------------------------------------------|------------------------------------------------------------------|---------------------------------------------------------|-------------------------------------------|-----------------------------------------|----------------|
|                                          |                                    | Blackpool Teaching<br>Hospitals NHS Foundation<br>Trust | East Lancashire Hospitals<br>NHS Trust | Lancashire Teaching<br>Hospitals NHS Foundation<br>Trust | University Hospitals of<br>Morecambe Bay NHS<br>Foundation Trust | Lancashire and South<br>Cumbria NHS Foundation<br>Trust | North West Ambulance<br>Service NHS Trust | NHS Lancashire And South<br>Cumbria ICB | Grand Total    |
| Sustainable Financial<br>Recovery        | Duplicates                         |                                                         |                                        |                                                          |                                                                  |                                                         |                                           |                                         |                |
|                                          | Statements                         | 63K                                                     |                                        |                                                          | 63K                                                              | 63K                                                     | 63K                                       |                                         | 252K           |
|                                          | Non-Pay Analysis & Savings Service | 450K                                                    | 450K                                   | 450K                                                     | 450K                                                             | 300K                                                    |                                           |                                         | 2,100K         |
|                                          | Staff Benefits                     | 2,022K                                                  | 2,500K                                 | 2,444K                                                   | 1,796K                                                           | 1,857K                                                  |                                           |                                         | 10,620K        |
|                                          | VATplus Re-reviews                 |                                                         | 258K                                   |                                                          | 756K                                                             |                                                         |                                           | 15014                                   | 1,014K         |
|                                          | CHC Financial Reviews              |                                                         |                                        |                                                          |                                                                  |                                                         |                                           | 158K<br>1,833K                          | 158K<br>1,833K |
|                                          | Medicine Management                |                                                         |                                        |                                                          |                                                                  |                                                         |                                           | 63K                                     | 63K            |
|                                          | ICB Duplicates<br>ICB Statements   |                                                         |                                        |                                                          |                                                                  |                                                         |                                           | 74K                                     | 74K            |
|                                          | Total                              | 2,535K                                                  | 3,208K                                 | 2,894K                                                   | 3,065K                                                           | 2,220K                                                  | 63K                                       | 2,127K                                  | 16,113K        |
|                                          |                                    |                                                         |                                        |                                                          |                                                                  | 2,1211                                                  | 10,1131                                   |                                         |                |
| Workforce Productivity<br>and Efficiency | Grip and Control                   | 1,962K                                                  | 1,269K                                 | 1,336K                                                   | 931K                                                             | 781K                                                    |                                           |                                         | 6,279K         |
|                                          | People Analytics                   | 36 <b>K</b>                                             | 44K                                    | 46K                                                      | 30 <b>K</b>                                                      | 41K                                                     |                                           |                                         | 197K           |
|                                          | People Planning                    | 1,548K                                                  | 1,901K                                 | 1,896K                                                   | 1,442K                                                           | 2,000K                                                  |                                           |                                         | 8,786K         |
|                                          | Rota & Roster                      | 1,373K                                                  | 1,392K                                 | 1,516K                                                   | 1,230K                                                           | 1,188K                                                  |                                           |                                         | 6,698K         |
|                                          | Total                              | 4,919K                                                  | 4,606K                                 | 4,794K                                                   | 3,633K                                                           | 4,010K                                                  |                                           |                                         | 21,961K        |
| CHC Optimisation                         | 121 Funding Assessments            |                                                         |                                        |                                                          |                                                                  |                                                         |                                           | 54,111K                                 | 54,111K        |
|                                          | CHC 3 and 12 month reviews         |                                                         |                                        |                                                          |                                                                  |                                                         |                                           |                                         |                |
|                                          | Fast Track Reviews                 |                                                         |                                        |                                                          |                                                                  |                                                         |                                           | 82,832K                                 | 82,832K        |
|                                          | Total                              |                                                         |                                        |                                                          |                                                                  |                                                         |                                           | 136,943K                                | 136,943K       |
| Clinical Transformation                  | Infinity                           | 38,604K                                                 | 43,428K                                | 43,126K                                                  | 32,065K                                                          | 31,290K                                                 |                                           |                                         | 188,513K       |
| Total 3 Years Savings Opportunity        |                                    | 46,057K                                                 | 51,242K                                | 50,814K                                                  | 38,763K                                                          | 37,520K                                                 | 63 <b>K</b>                               | 139,071K                                | 363,531K       |
| Client                                   | Non Client                         | '                                                       | Not in Scope                           | '                                                        |                                                                  | · /                                                     |                                           | · · · · · ·                             |                |