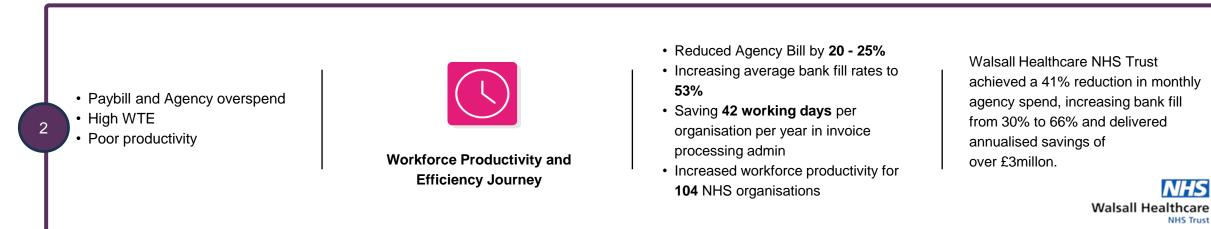

# Delivering transformation across four key areas of the NHS

## Delivering transformation across four key areas of the NHS

- · Poor patient flow and productivity
- Need for true hospital at home solution
- · Increased demand from patients without bed space in hospital