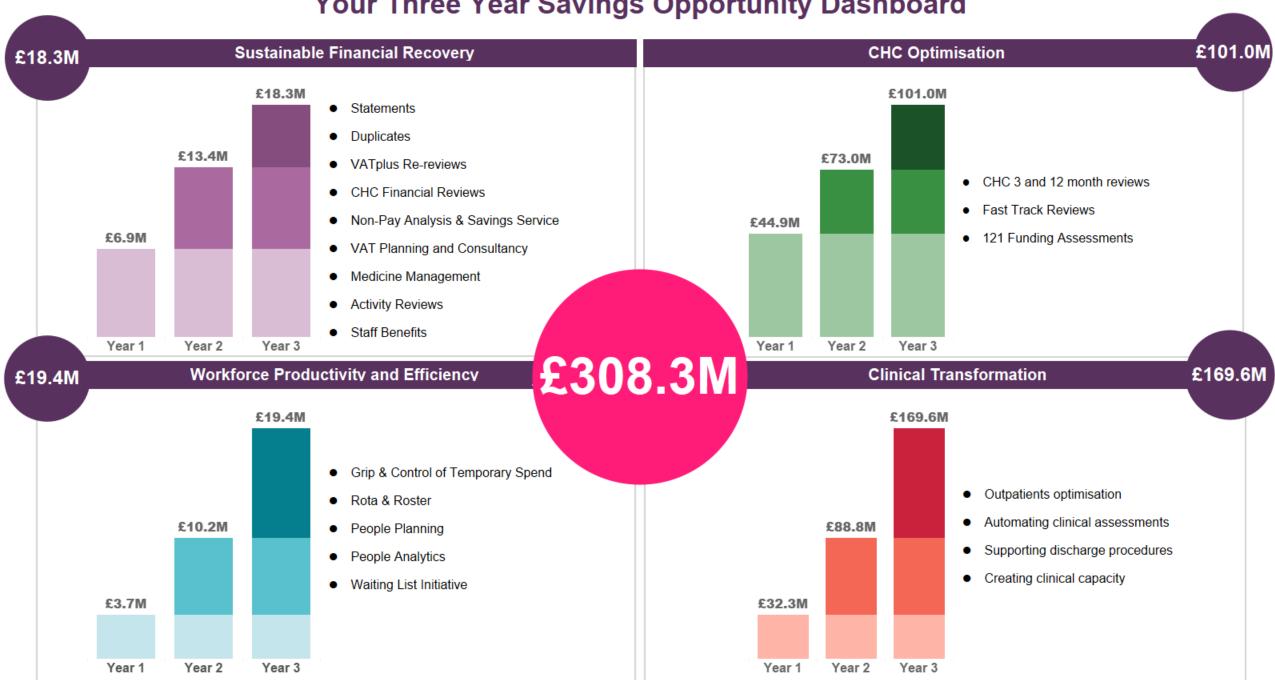

# The National Savings Opportunity with Liaison Group

Savings Opportunity £11.9bn

**Next three years** 

From this, your organisation's opportunity: £308.3m

## Innovating to address national challenges, including:

Your Three Year Savings Opportunity Dashboard