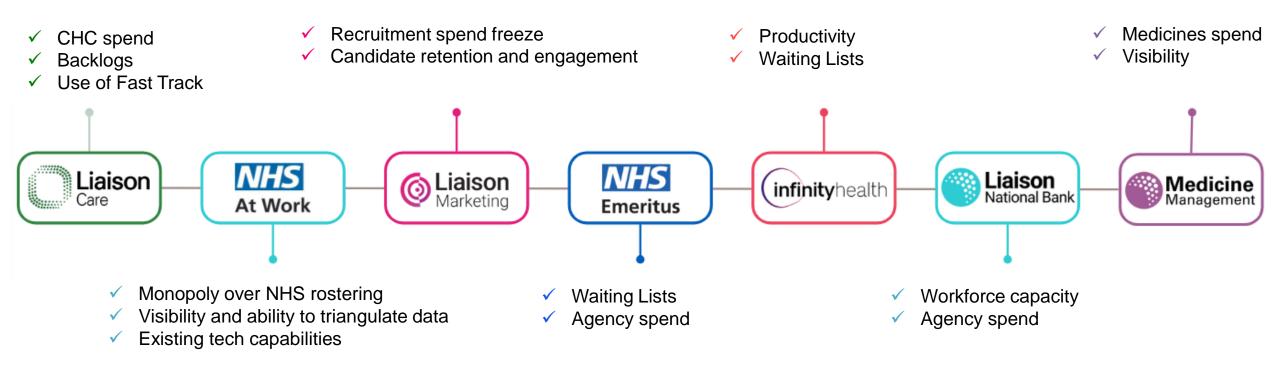

## Innovating to address national challenges, including:

Your Three Year Savings Opportunity Dashboard