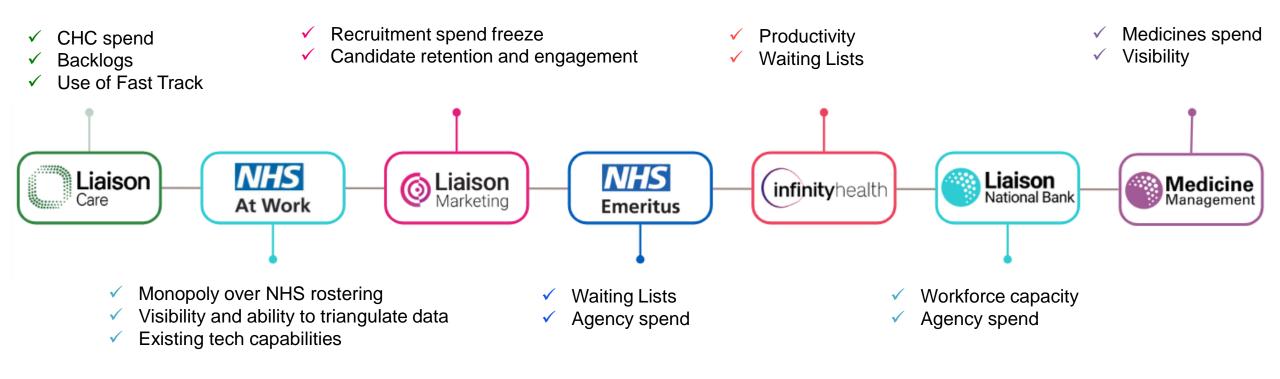

### Innovating to address national challenges, including:

Your Three Year Savings Opportunity Dashboard £43.0M £7.7M Sustainable Financial Recovery **CHC Optimisation** £7.7M £43.0M Statements Duplicates £6.0M £31.2M VATplus Re-reviews CHC 3 and 12 month reviews **CHC Financial Reviews**  Fast Track Reviews Non-Pay Analysis & Savings Service £19.3M £3.1M 121 Funding Assessments VAT Planning and Consultancy Medicine Management Activity Reviews Staff Benefits Year 2 Year 3 Year 3 Year 1 Year 1 Year 2 £173.8M £10.7M £112.4M Workforce Productivity and Efficiency **Clinical Transformation** £10.7M £112.4M Grip & Control of Temporary Spend Outpatients optimisation Rota & Roster Automating clinical assessments £5.6M £58.9M People Planning Supporting discharge procedures People Analytics Creating clinical capacity Waiting List Initiative £2.0M £21.4M

# Delivering transformation across four key areas of the NHS