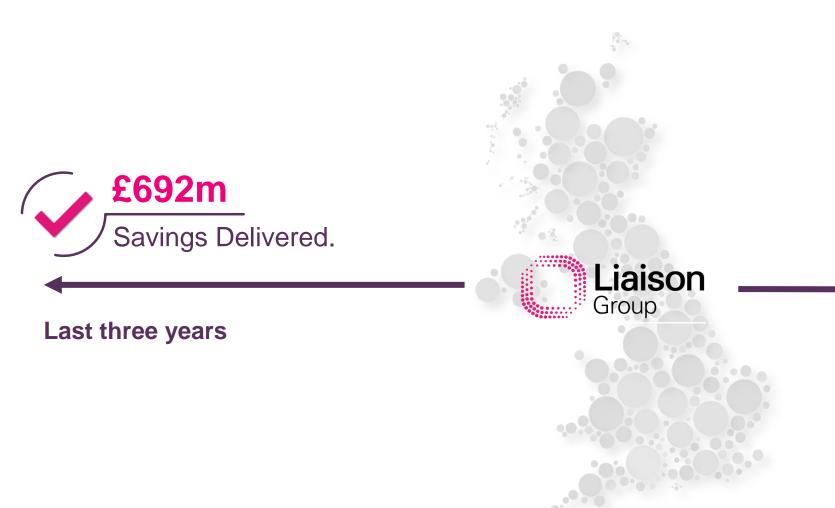

## The National Savings Opportunity with Liaison Group



Savings Opportunity £11.9bn

**Next three years** 

From this, your organisation's opportunity: £173.8m



### Story of the last three years

### Innovating to address national challenges, including:



Your Three Year Savings Opportunity Dashboard £43.0M £7.7M Sustainable Financial Recovery **CHC Optimisation** £7.7M £43.0M Statements Duplicates £6.0M £31.2M VATplus Re-reviews CHC 3 and 12 month reviews **CHC Financial Reviews**  Fast Track Reviews Non-Pay Analysis & Savings Service £19.3M £3.1M 121 Funding Assessments VAT Planning and Consultancy Medicine Management Activity Reviews Staff Benefits Year 2 Year 3 Year 3 Year 1 Year 1 Year 2 £173.8M £10.7M £112.4M Workforce Productivity and Efficiency **Clinical Transformation** £10.7M £112.4M Grip & Control of Temporary Spend Outpatients