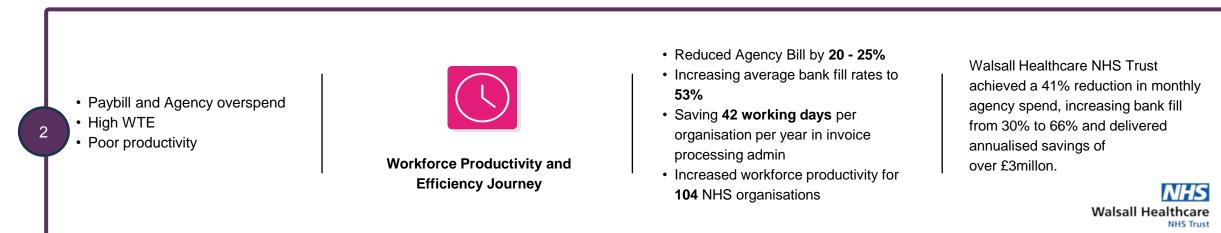

## Delivering transformation across four key areas of the NHS

- · Poor patient flow and productivity
- Need for true hospital at home solution
- · Increased demand from patients without bed space in hospital

**Clinical Transformation** Approach

- Discharging patients 5 days sooner with over £5m costs saved
- 43% capacity increase
- Saves **20,000 bed days** in a year
- 100 patients at any one time in hospital at home
- Own bed is best bed

"It has helped us to manage our caseload safely and efficiently and support more patients to recover in their own home. This helps to free up beds for patients who need to receive treatment in hospital."

London North West **University Healthcare** NHS Trust