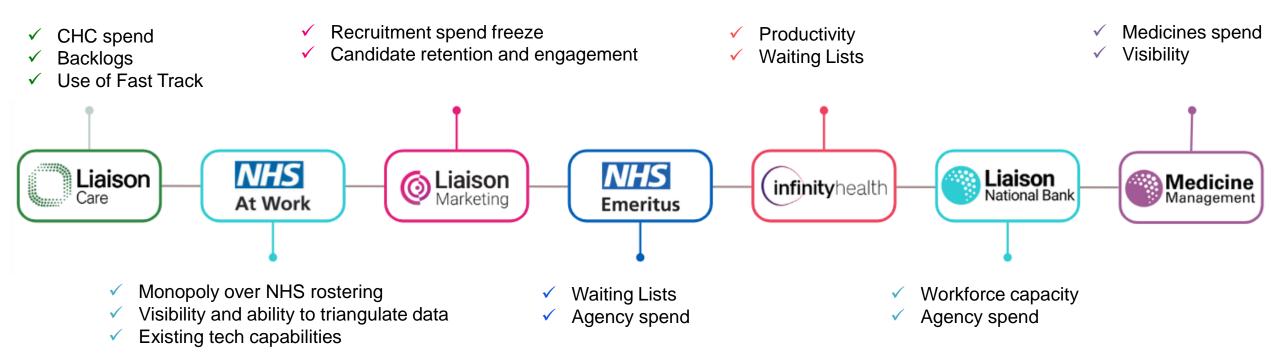

## Your Three Year Savings Opportunity Dashboard

# Over to you

Transforming the health economy

| Integrated Care Northamptonshire ICS     |                                    |                                                    |                                        |                                                     |                          |             |
|------------------------------------------|------------------------------------|----------------------------------------------------|----------------------------------------|-----------------------------------------------------|--------------------------|-------------|
|                                          |                                    | Kettering General Hospital NHS<br>Foundation Trust | Northampton General Hospital NHS Trust | Northamptonshire Healthcare NHS<br>Foundation Trust | NHS Northamptonshire ICB | Grand Total |
| Recovery                                 | Duplicates                         | 59K                                                | 59K                                    | 59K                                                 |                          | 177K        |
|                                          | Statements                         | 63K                                                | 63K                                    | 63K                                                 |                          | 189K        |
|                                          | Non-Pay Analysis & Savings Service | 450K                                               | 450K                                   | 300K                                                |                          | 1,200K      |
|                                          | Staff Benefits                     | 1,175K                                             | 1,471K                                 | 1,180K                                              |                          | 3,826K      |
|                                          | VATplus Re-reviews                 | 711K                                               | 711K                                   |                                                     |                          | 1,422K      |
|                                          | CHC Financial Reviews              |                                                    |                                        |                                                     | 158K                     | 158K        |
|                                          | Medicine Management                |                                                    |                                        |                                                     | 4,147K                   | 4,147K      |
|                                          | ICB Duplicates                     |                                                    |                                        |                                                     | 63K                      | 63K         |
|                                          | ICB Statements                     |                                                    |                                        |                                                     | 74K                      | 74K         |
|                                          | Total                              | 2,458K                                             | 2,754K                                 | 1,602K                                              | 4,441K                   | 11,254K     |
| Workforce Productivity<br>and Efficiency | Grip and Control                   | 822K                                               | 1,510K                                 | 651K                                                |                          | 2,983K      |
|                                          | People Analytics                   | 17K                                                | 22K                                    | 16K                                                 |                          | 55K         |
|                                          | People Planning                    | 886K                                               | 1,105K                                 | 1,017K                                              |                          | 3,008K      |
|                                          | Rota & Roster                      | 922K                                               | 1,011K                                 | 572K                                                |                          | 2,505K      |
|                                          | Total                              | 2,646K                                             | 3,648K                                 | 2,257K                                              |                          | 8,551K      |
| CHC Optimisation                         | 121 Funding Assessments            |                                                    |                                        |                                                     | 10,800K                  | 10,800K     |
|                                          | CHC 3 and 12 month reviews         |                                                    |                                        |                                                     |                          |             |
|                                          | Fast Track Reviews                 |                                                    |                                        |                                                     |                          |             |
|                                          | Total                              |                                                    |                                        |                                                     | 10,800K                  | 10,800K     |
| Clinical Transformation                  | Infinity                           | 22,334K                                            | 29,149K                                | 18,576K                                             |                          | 70,059K     |
| Total 3 Years Savings Opportunity        |                                    | 27,437К                                            | 35,551K                                | 22,436K                                             | 15,240K                  | 100,664K    |
| Non Client Not in Scope                  |                                    | e 🗌 Tota                                           | 1                                      |                                                     |                          |             |