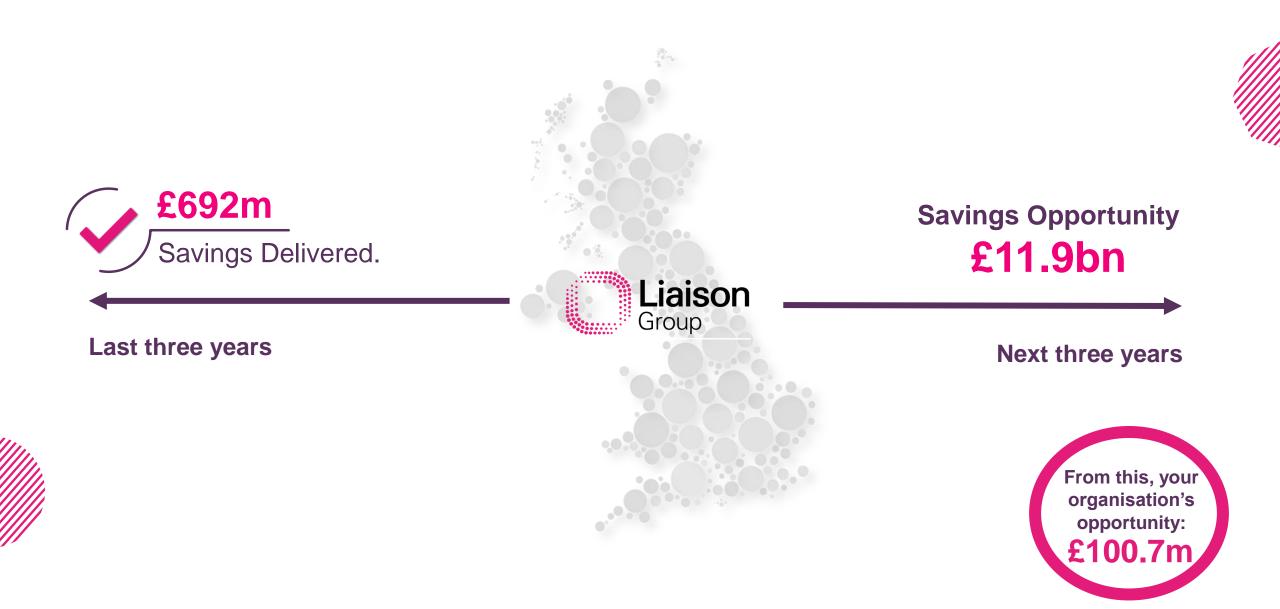

# Delivering transformation across four key areas of the NHS

## Delivering transformation across four key areas of the NHS

- · Poor patient flow and productivity
- Need for true hospital at home solution
- · Increased demand from patients without bed space in hospital