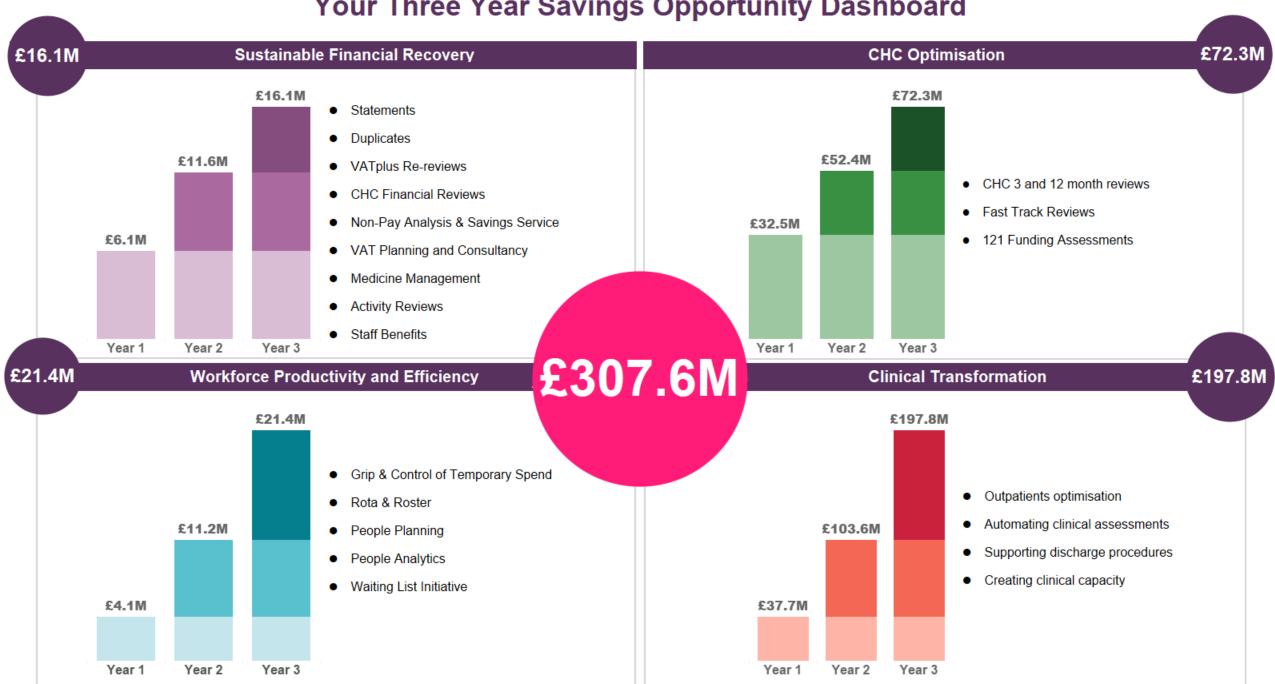

### The National Savings Opportunity with Liaison Group

Savings Opportunity £11.9bn

**Next three years** 

From this, your organisation's opportunity: £307.6m

# Your Three Year Savings Opportunity Dashboard

# Over to you

Transforming the health economy

|                                     |                                    |                                             |                         |                                              |                                                            |                                                                      |                                                                      |                                                            |                                        | health economy |
|-------------------------------------|------------------------------------|---------------------------------------------|-------------------------|----------------------------------------------|------------------------------------------------------------|----------------------------------------------------------------------|----------------------------------------------------------------------|------------------------------------------------------------|----------------------------------------|----------------|
| Hampshire and the Isle of Wight ICS |                                    |                                             |                         |                                              |                                                            |                                                                      |                                                                      |                                                            |                                        |                |
|                                     |                                    | Hampshire Hospitals<br>NHS Foundation Trust | Isle of Wight NHS Trust | Portsmouth Hospitals<br>University NHS Trust | University Hospital<br>Southampton NHS<br>Foundation Trust | Hampshire & Isle of<br>Wight Healthcare NHS<br>Foundation Trust - SH | Hampshire & Isle of<br>Wight Healthcare NHS<br>Foundation Trust - SO | South Central<br>Ambulance Service NHS<br>Foundation Trust | NHS Hampshire And<br>Isle Of Wight ICB | Grand Total    |
|                                     | Duplicates                         | 59 <b>K</b>                                 |                         | 59 <b>K</b>                                  | 59 <b>K</b>                                                | 59 <b>K</b>                                                          | 59 <b>K</b>                                                          | 59K                                                        |                                        | 354K           |
|                                     | Statements                         | 63K                                         | 63K                     | 63K                                          | 63K                                                        | 63K                                                                  | 63K                                                                  | 63K                                                        |                                        | 441K           |
|                                     | Non-Pay Analysis & Savings Service | 450K                                        | 450K                    | 450K                                         | 450 <b>K</b>                                               | 300 <b>K</b>                                                         | 225K                                                                 |                                                            |                                        | 2,325K         |
|                                     | Staff Benefits                     |                                             | 713K                    | 2,106K                                       | 3,234K                                                     | 2,029K                                                               | 1,005K                                                               |                                                            |                                        | 9,086 <b>K</b> |
|                                     | VATplus Re-reviews                 |                                             | 258K                    |                                              | 258K                                                       |                                                                      | 675K                                                                 |                                                            |                                        | 1,191K         |
|                                     | CHC Financial Reviews              |                                             |                         |                                              |                                                            |                                                                      |                                                                      |                                                            | 158K                                   | 158K           |
|                                     | Medicine Management                |                                             |                         |                                              |                                                            |                                                                      |                                                                      |                                                            | 2,433K                                 | 2,433K         |
|                                     | ICB Duplicates                     |                                             |                         |                                              |                                                            |                                                                      |                                                                      |                                                            | 63K                                    | 63K            |
|                                     | ICB Statements                     |                                             |                         |                                              |                                                            |                                                                      |                                                                      |                                                            | 74K                                    | 74K            |
|                                     | Total                              | 572K                                        | 1,484K                  | 2,678K                                       | 4,064K                                                     | 2,451K                                                               | 2,027K                                                               | 122K                                                       | 2,727K                                 | 16,124K        |
| and Efficiency                      | Grip and Control                   | 685 <b>K</b>                                | 1,001K                  | 1,131K                                       | 1,121K                                                     | 1,569K                                                               | 426K                                                                 |                                                            |                                        | 5,933K         |
|                                     | People Analytics                   | 20K                                         | 10K                     | 34K                                          | 43K                                                        | 34K                                                                  | 17K                                                                  |                                                            |                                        | 157K           |
|                                     | People Planning                    | 1,084K                                      | 509K                    | 1,742K                                       | 2,712K                                                     | 2,205K                                                               | 989 <b>K</b>                                                         |                                                            |                                        | 9, <b>241K</b> |
|                                     | Rota & Roster                      | 663K                                        | 642K                    | 1,315K                                       | 1,856K                                                     | 1,028K                                                               | 600K                                                                 |                                                            |                                        | 6,104K         |
|                                     | Total                              | 2,452K                                      | 2,162K                  | 4,222K                                       | 5,732K                                                     | 4,836K                                                               | 2,031K                                                               |                                                            |                                        | 21,435K        |
| CHC Optimisation                    | 121 Funding Assessments            |                                             |                         |                                              |                                                            |                                                                      |                                                                      |                                                            | 28,875K                                | 28,875K        |
|                                     | CHC 3 and 12 month reviews         |                                             |                         |                                              |                                                            |                                                                      |                                                                      |                                                            | 11,582K                                | 11,582K        |
|                                     | Fast Track Reviews                 |                                             |                         |                                              |                                                            |                                                                      |                                                                      |                                                            | 31,806K                                | 31,806K        |
|                                     | Total                              |                                             |                         |                                              |                                                            |                                                                      |                                                                      |                                                            | 72,263K                                | 72,263K        |
| Clinical Transformation             | Infinity                           | 33,324K                                     | 12,584K                 | 44,114K                                      | 64,577K                                                    | 27,959K                                                              | 15,238K                                                              |                                                            |                                        | 197,796K       |
| Total 3 Years Savings Opportunity   |                                    | 36,348K                                     | 16,229K                 | 51,014K                                      | 74,373K                                                    | 35,246K                                                              | 19,296K                                                              | 122K                                                       | 74,990K                                | 307,618K       |
| ■ Client Non Client                 |                                    |                                             | Not in Sco              | ре                                           |                                                            |                                                                      |                                                                      | ,                                                          |                                        |                |