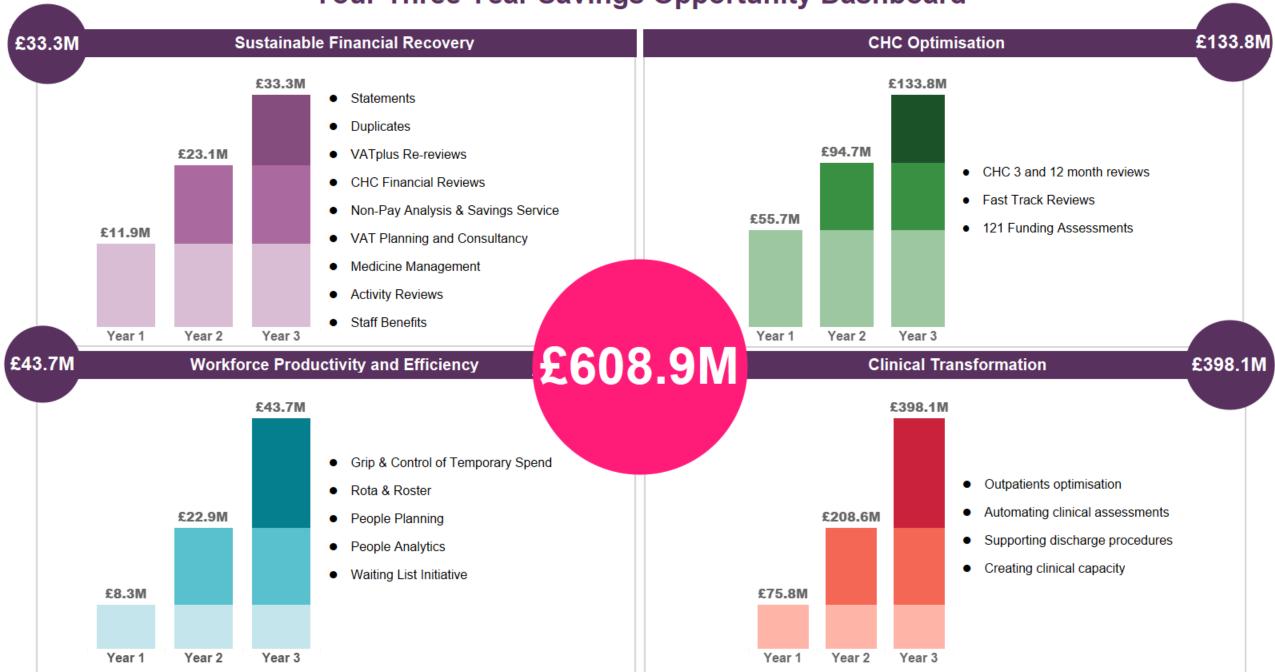

## The National Savings Opportunity with Liaison Group

Savings Opportunity £11.9bn

**Next three years** 

From this, your organisation's opportunity: £608.9m

### **Your Three Year Savings Opportunity Dashboard**