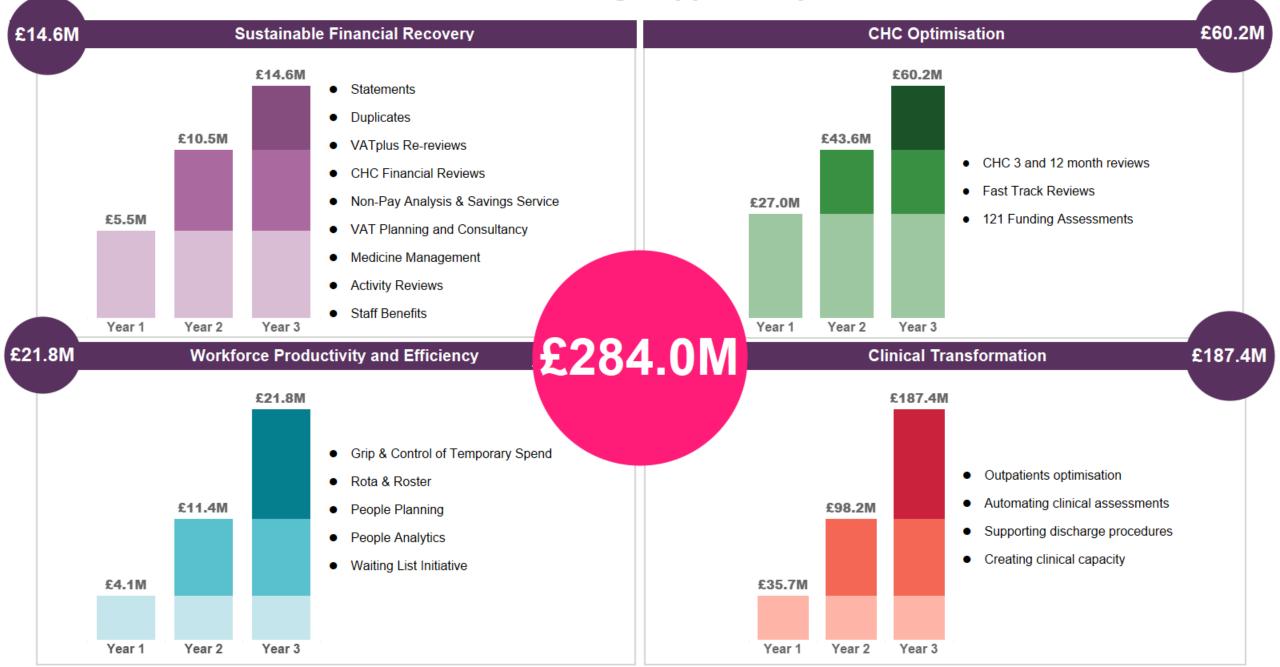

## Your Three Year Savings Opportunity Dashboard

# Over to you

Transforming the health economy

| Buckinghamshire, Oxfordshire and Berkshire West ICS |                                    |                                         |                                          |                                         |                                              |                                       |                                                               |             |
|-----------------------------------------------------|------------------------------------|-----------------------------------------|------------------------------------------|-----------------------------------------|----------------------------------------------|---------------------------------------|---------------------------------------------------------------|-------------|
|                                                     |                                    | Buckinghamshire Healthcare<br>NHS Trust | Oxford University Hospitals<br>NHS Trust | Royal Berkshire NHS<br>Foundation Trust | Berkshire Healthcare NHS<br>Foundation Trust | Oxford Health NHS Foundation<br>Trust | NHS Buckinghamshire,<br>Oxfordshire And Berkshire West<br>ICB | Grand Total |
| Recovery                                            | Duplicates                         |                                         |                                          | 59 <b>K</b>                             | 59K                                          | 59K                                   |                                                               | 177K        |
|                                                     | Statements                         |                                         |                                          | 63K                                     | 63K                                          | 63K                                   |                                                               | 189K        |
|                                                     | Non-Pay Analysis & Savings Service | 450K                                    |                                          | 450K                                    | 300K                                         | 300K                                  |                                                               | 1,500K      |
|                                                     | Staff Benefits                     | 1,667K                                  | 3,472K                                   | 1,580K                                  | 1,233K                                       | 1,623K                                |                                                               | 9,575K      |
|                                                     | VATplus Re-reviews                 |                                         |                                          | 258K                                    |                                              | 258K                                  |                                                               | 516K        |
|                                                     | CHC Financial Reviews              |                                         |                                          |                                         |                                              |                                       | 158K                                                          | 158K        |
|                                                     | Medicine Management                |                                         |                                          |                                         |                                              |                                       | 2,356K                                                        | 2,356K      |
|                                                     | ICB Duplicates                     |                                         |                                          |                                         |                                              |                                       | 63K                                                           | 63K         |
|                                                     | ICB Statements                     |                                         |                                          |                                         |                                              |                                       | 74K                                                           | 74K         |
|                                                     | Total                              | 2,117K                                  | 3,472K                                   | 2,410K                                  | 1,655K                                       | 2,303K                                | 2,650K                                                        | 14,607K     |
| and Efficiency                                      | Grip and Control                   | 1,215K                                  | 1,306K                                   | 749K                                    | 558K                                         | 2,438K                                |                                                               | 6,266K      |
|                                                     | People Analytics                   | 23K                                     | 54K                                      | 22K                                     | 13K                                          | 26K                                   |                                                               | 138K        |
|                                                     | People Planning                    | 1,366K                                  | 3,083K                                   | 1,367K                                  | 1,091K                                       | 2,016K                                |                                                               | 8,922K      |
|                                                     | Rota & Roster                      | 1,118K                                  | 2,227K                                   | 959K                                    | 745K                                         | 1,398K                                |                                                               | 6,447K      |
|                                                     | Total                              | 3,722K                                  | 6,669K                                   | 3,097K                                  | 2,408K                                       | 5,878K                                |                                                               | 21,774K     |
| CHC Optimisation                                    | 121 Funding Assessments            |                                         |                                          |                                         |                                              |                                       | 23,475K                                                       | 23,475K     |
|                                                     | CHC 3 and 12 month reviews         |                                         |                                          |                                         |                                              |                                       | 9,416K                                                        | 9,416K      |
|                                                     | Fast Track Reviews                 |                                         |                                          |                                         |                                              |                                       | 27,292K                                                       | 27,292K     |
|                                                     | Total                              |                                         |                                          |                                         |                                              |                                       | 60,183K                                                       | 60,183K     |
| Clinical Transformation                             | Infinity                           | 34,323K                                 | 73,724K                                  | 31,739K                                 | 20,901K                                      | 26,722K                               |                                                               | 187,409K    |
| Total 3 Years Savings Opportunity                   |                                    | 40,162K                                 | 83,866K                                  | 37,246K                                 | 24,964K                                      | 34,902K                               | 62,833K                                                       | 283,973K    |
|                                                     |                                    |                                         |                                          |                                         |                                              | 1                                     |                                                               |             |