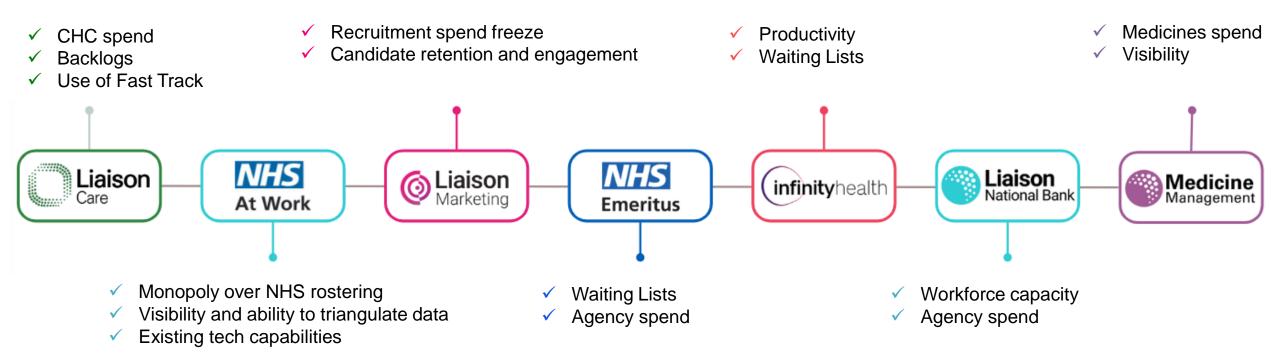

# Delivering transformation across four key areas of the NHS

## Delivering transformation across four key areas of the NHS

- · Poor patient flow and productivity
- Need for true hospital at home solution
- · Increased demand from patients without bed space in hospital