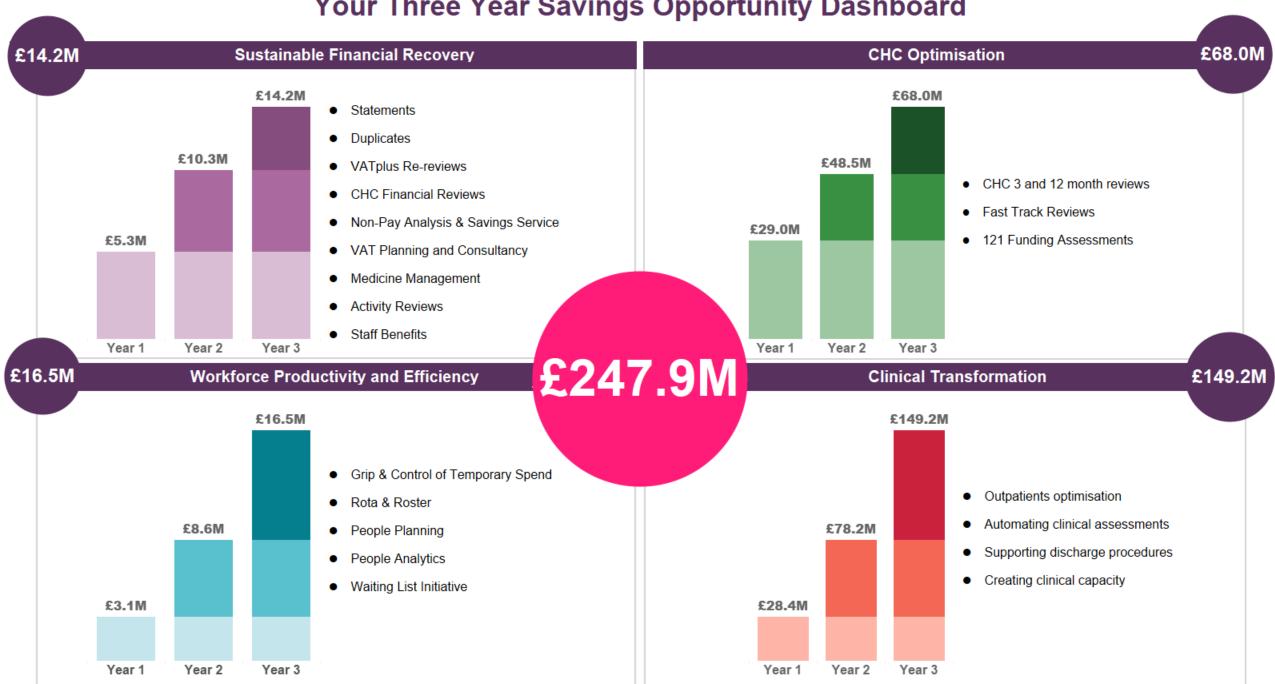

## The National Savings Opportunity with Liaison Group

Savings Opportunity £11.9bn

**Next three years** 

From this, your organisation's opportunity: £247.9m

### Innovating to address national challenges, including:

Your Three Year Savings Opportunity Dashboard