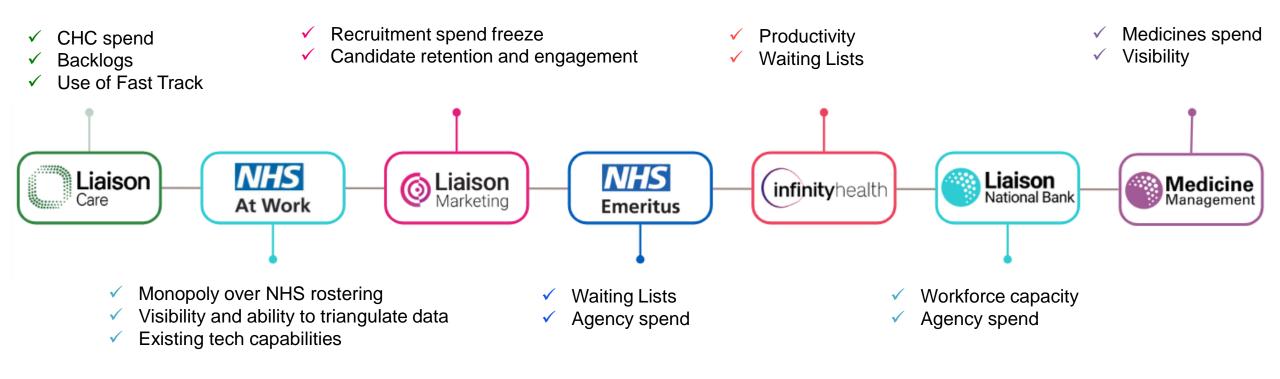

### Innovating to address national challenges, including:

Your Three Year Savings Opportunity Dashboard