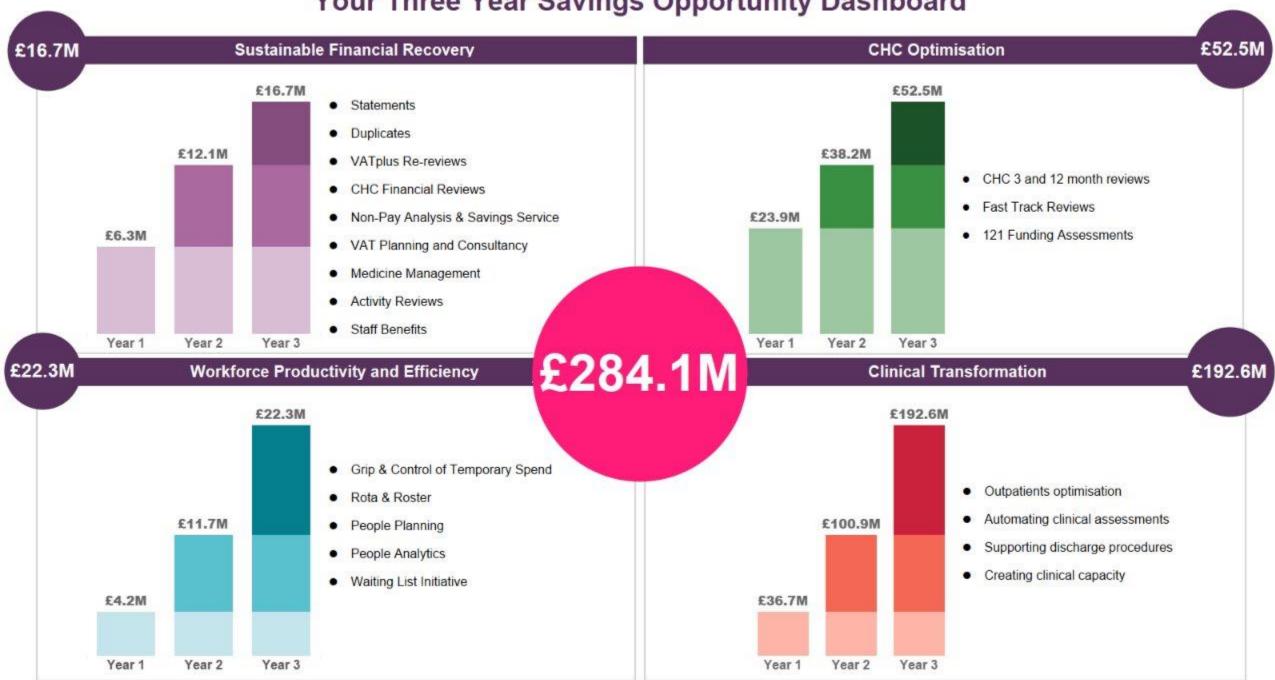

## The National Savings Opportunity with Liaison Group

Savings Opportunity £11.9bn

**Next three years** 

From this, your organisation's opportunity: £284.1m

### Your Three Year Savings Opportunity Dashboard